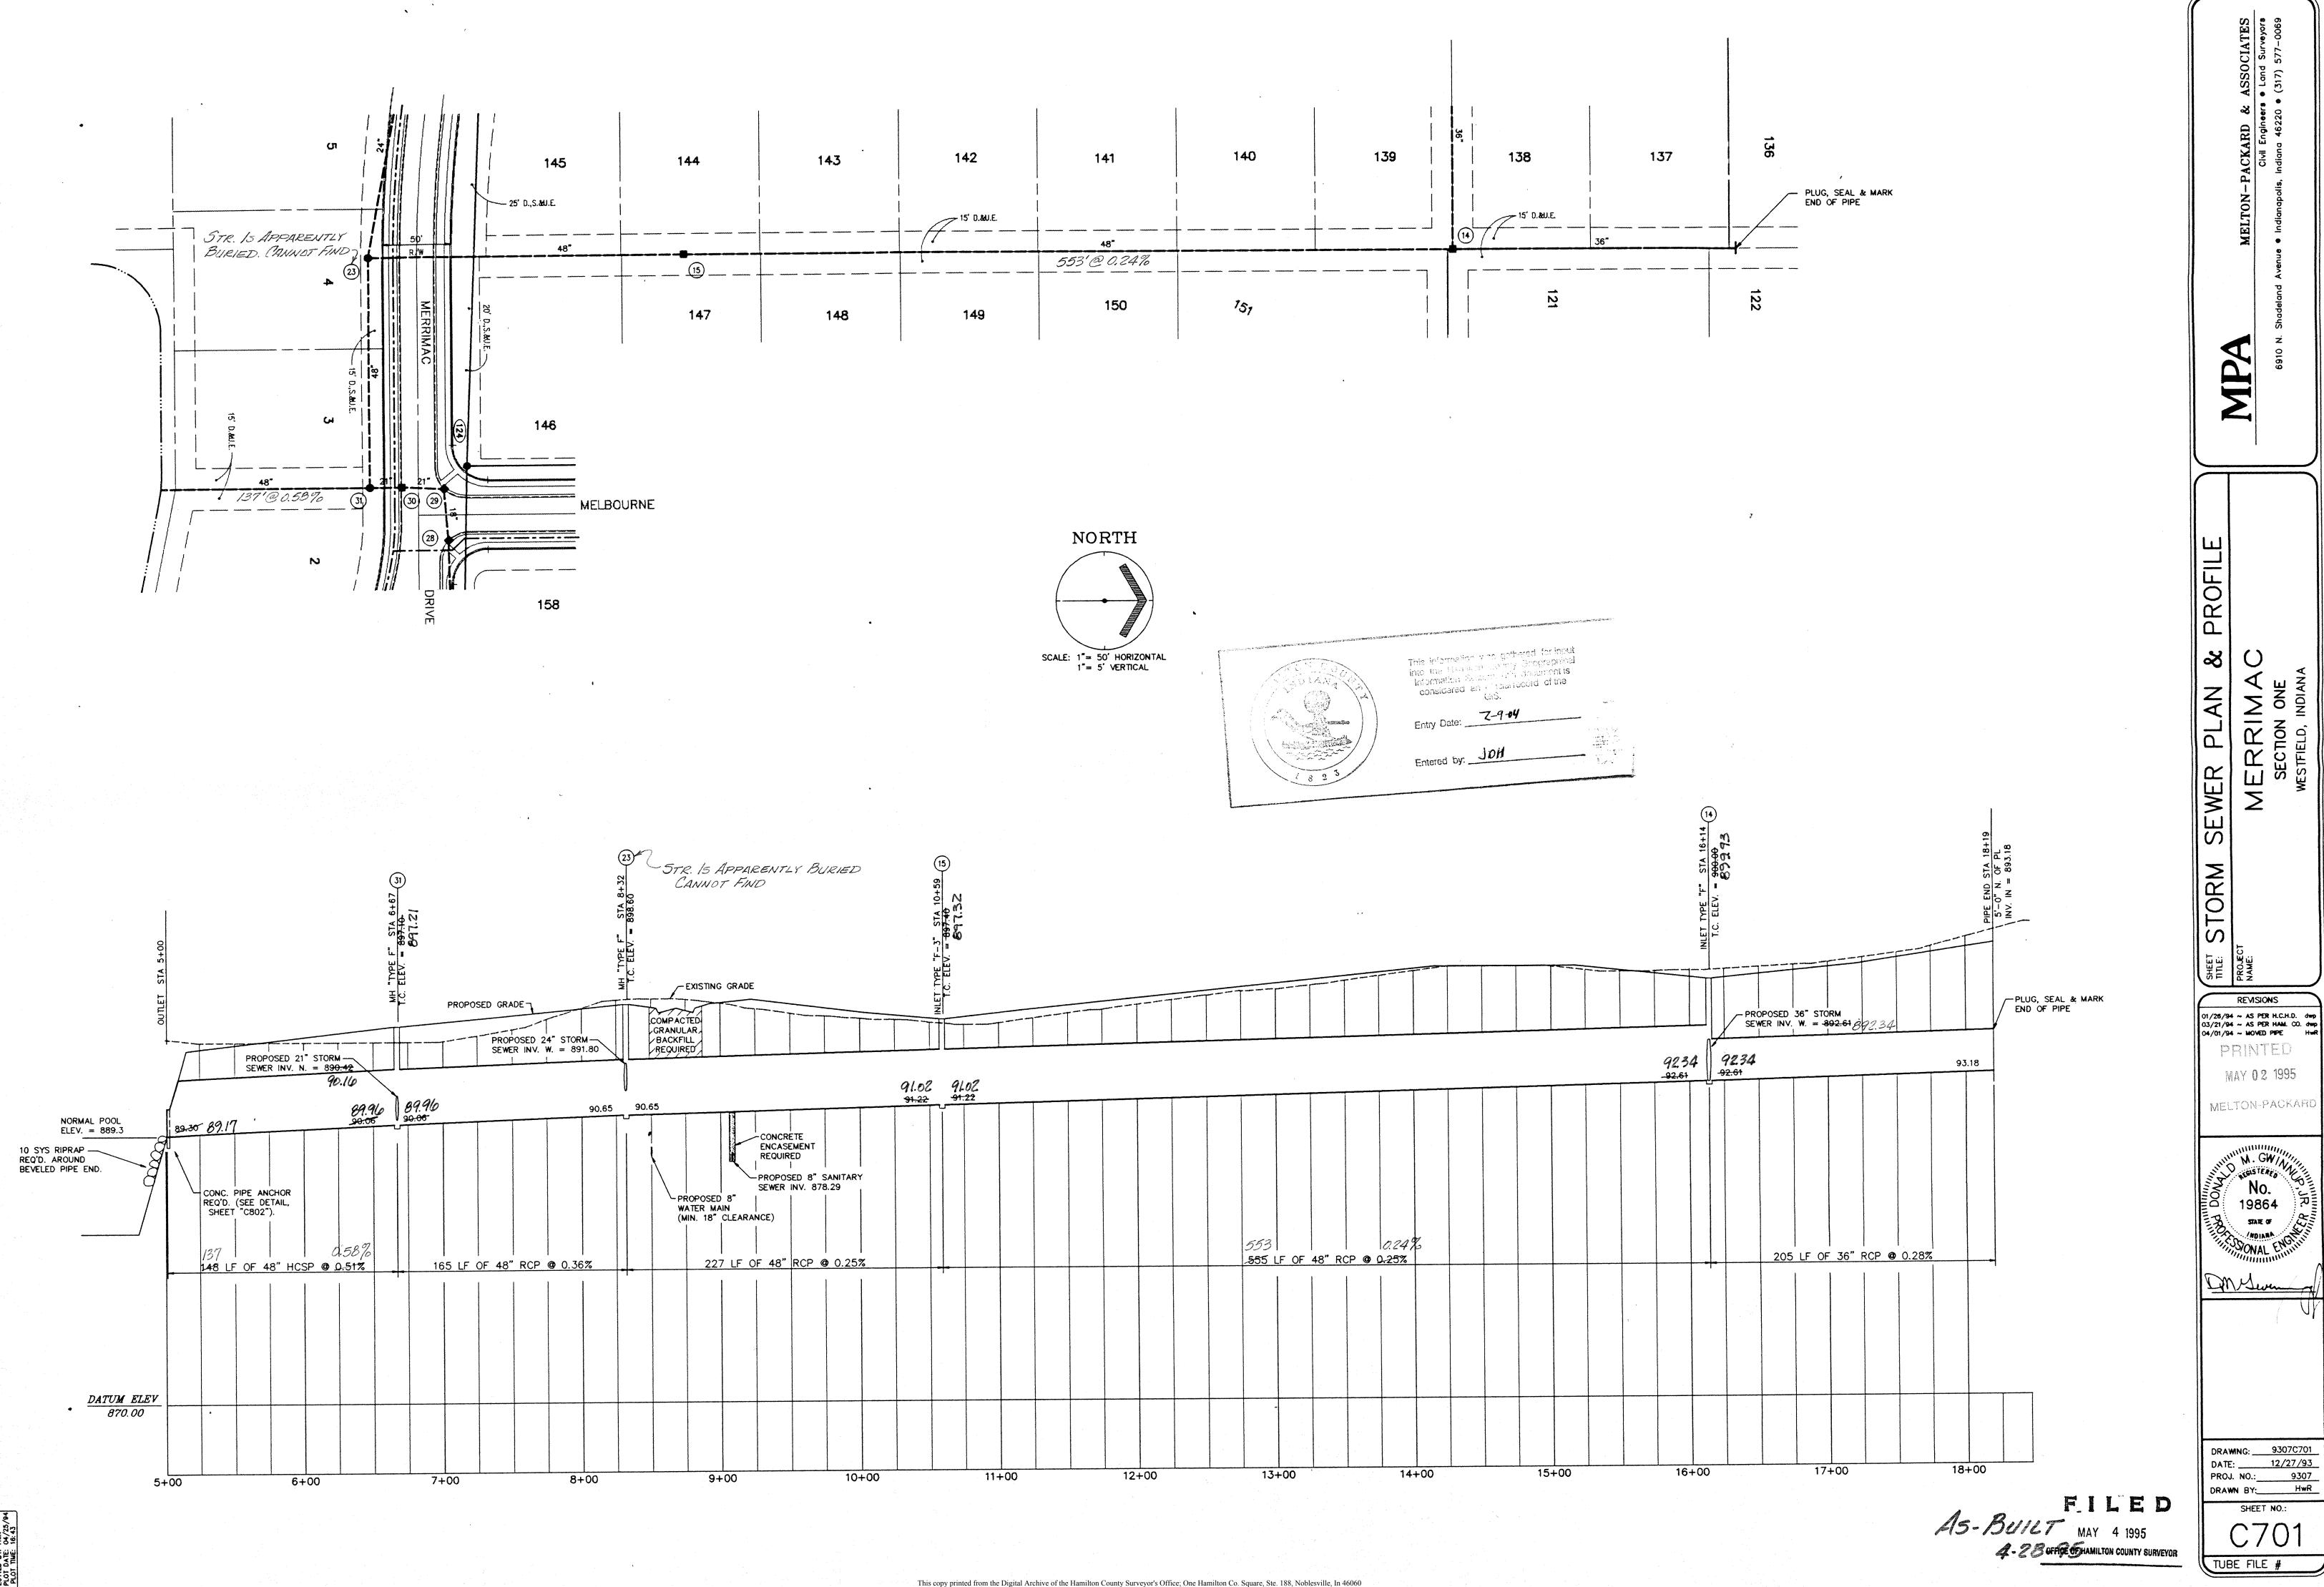

The drain will consist of the following:

|     |      |      |      |     |     | -        |      | 1095                      |
|-----|------|------|------|-----|-----|----------|------|---------------------------|
| 6"  | SSD  | 6113 | feet | 18" | RCP | 174 feet | 4811 | RCP <del>108</del> 5 feet |
| 12" | RCP  | 553  | feet | 21" | RCP | 958 feet |      |                           |
| 15" | RCP  | 1113 | feet | 24" | RCP | 612 feet |      |                           |
| 15" | HSCP | 60   | feet | 36" | RCP | 854 feet |      |                           |

The total length of the drain will be 11,532 feet.

The retention pond (lake) located Block A is not to be considered part of the regulated drain. Only the inlet and outlet will be maintained as part of the regulated drain. The maintenance of the pond (lake) will be the responsibility of the Homeowners Association. The Board will however, retain jurisdiction for ensuring the storage volume for which the lake was designed will be retained. Thereby, allowing no fill or easement encroachments.