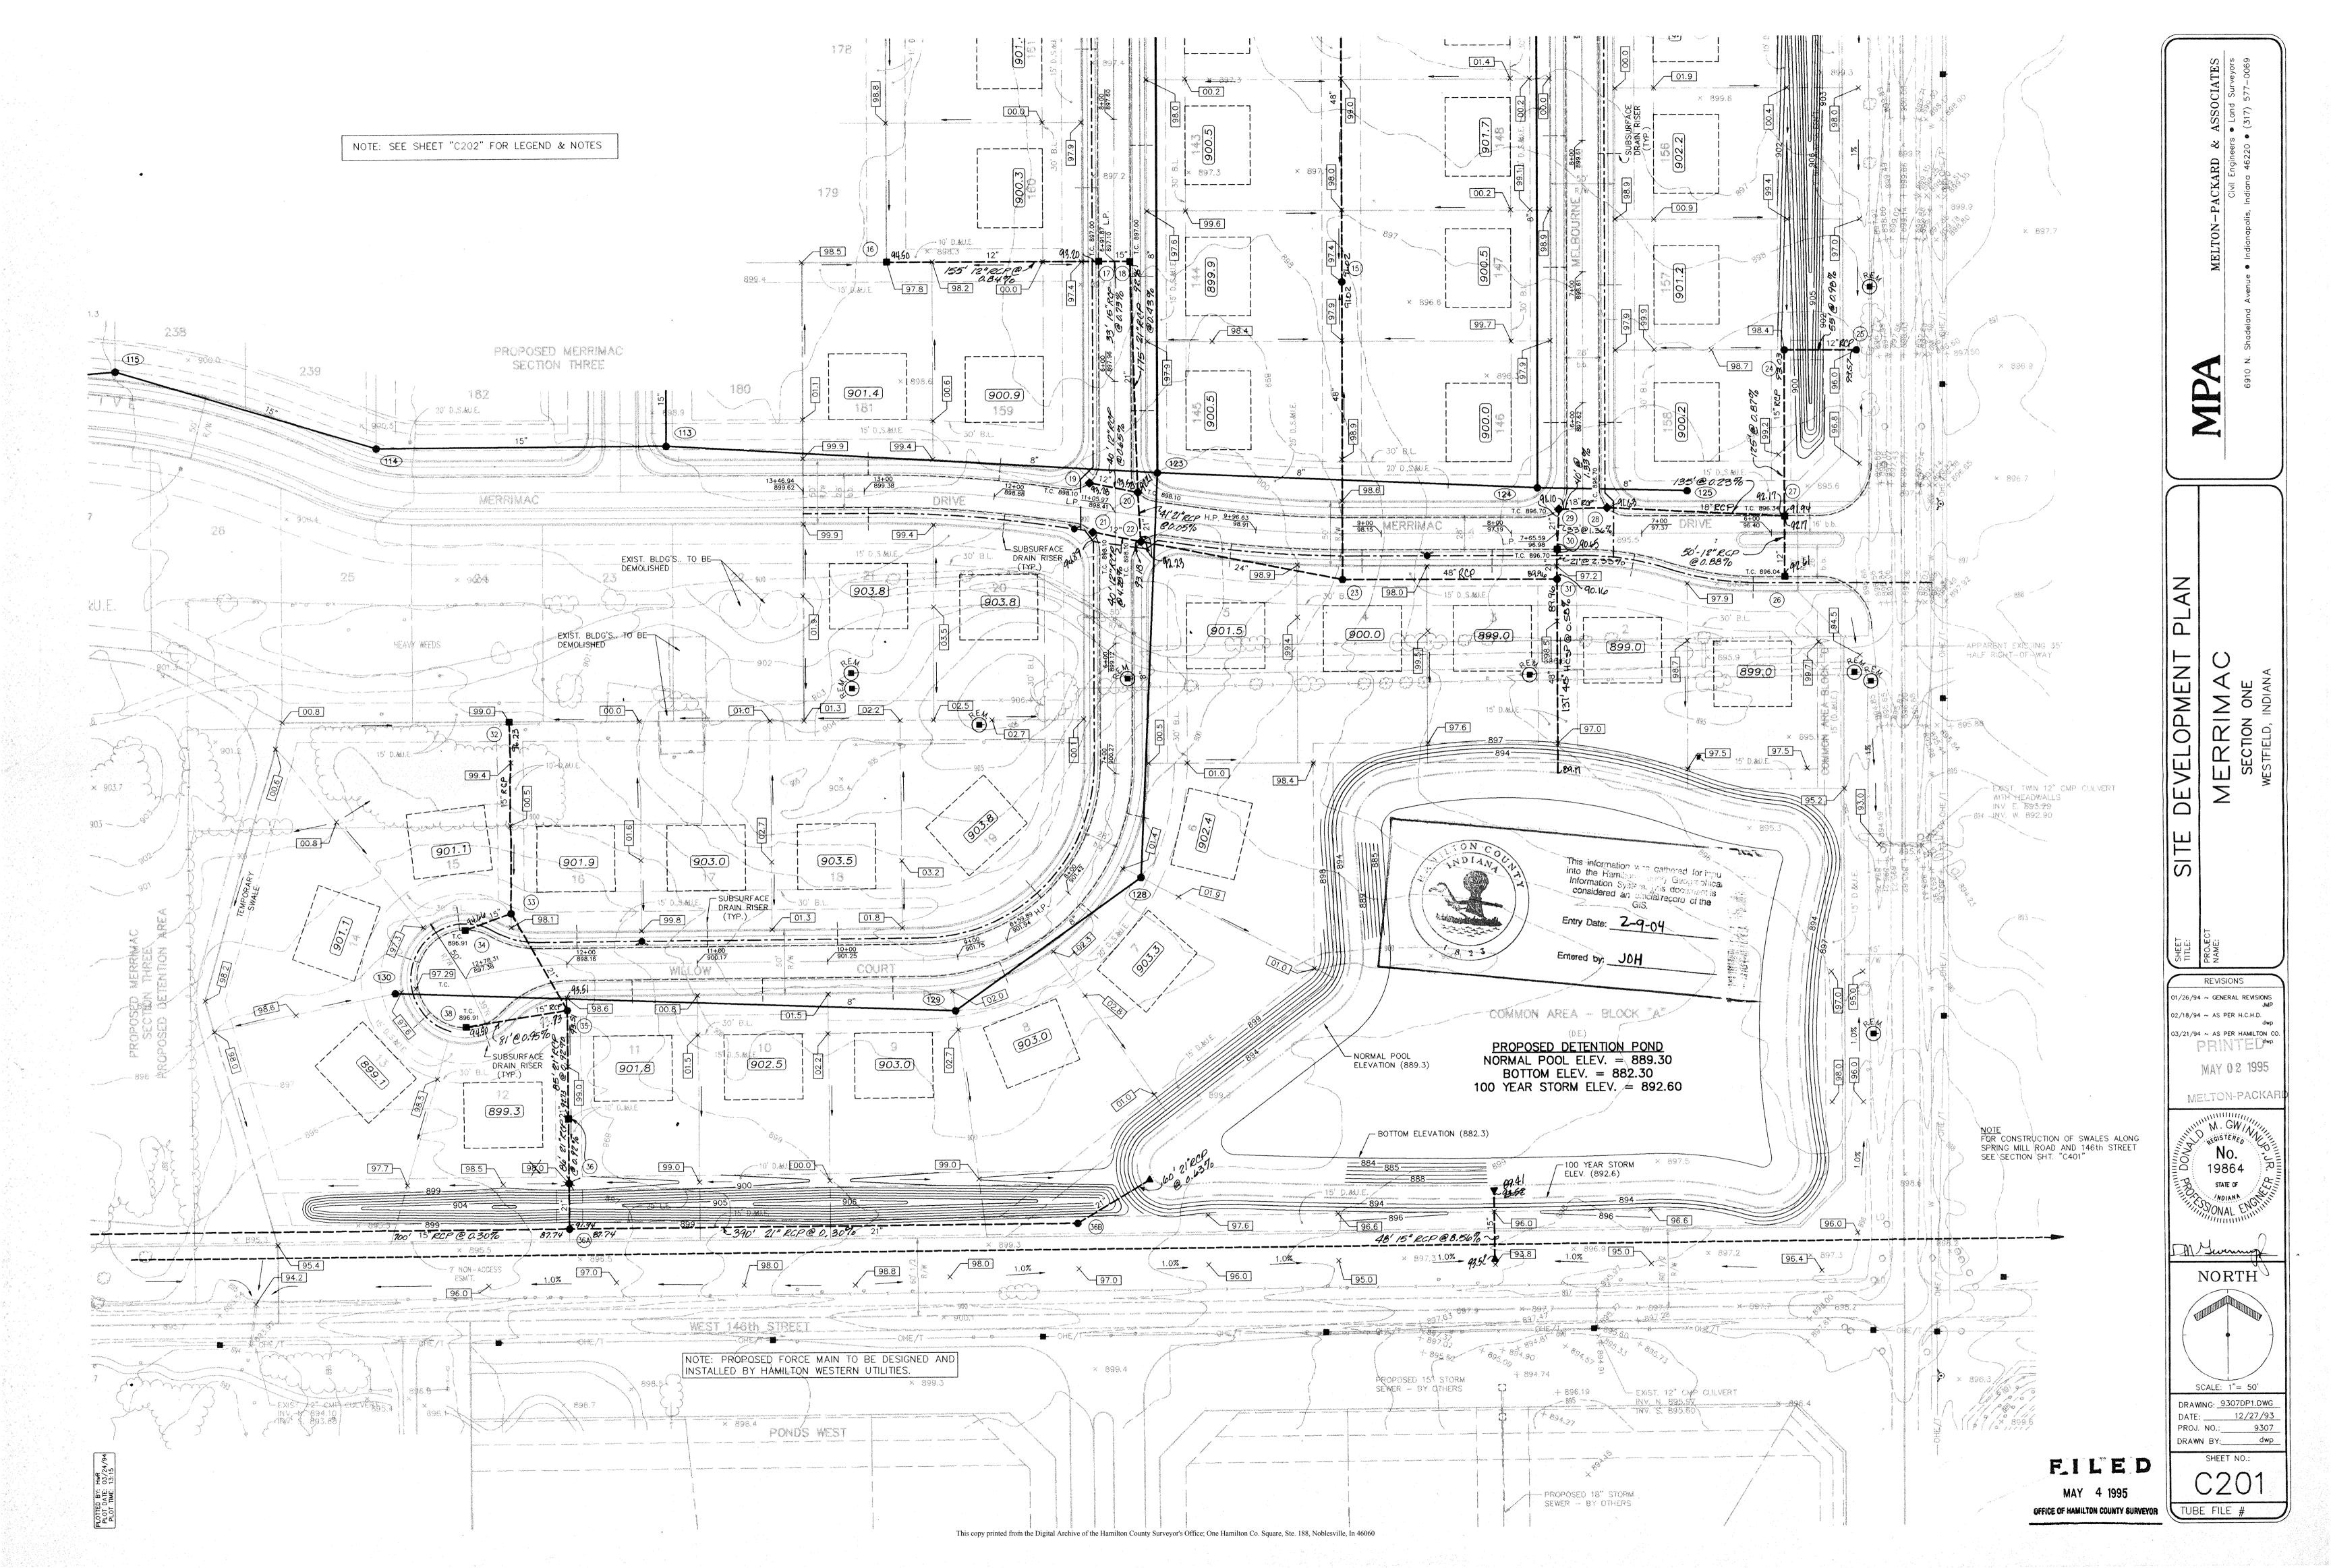

The drain will consist of the following:

|     |      |      |      |     |     | -        |      | 1095                      |
|-----|------|------|------|-----|-----|----------|------|---------------------------|
| 6"  | SSD  | 6113 | feet | 18" | RCP | 174 feet | 4811 | RCP <del>108</del> 5 feet |
| 12" | RCP  | 553  | feet | 21" | RCP | 958 feet |      |                           |
| 15" | RCP  | 1113 | feet | 24" | RCP | 612 feet |      |                           |
| 15" | HSCP | 60   | feet | 36" | RCP | 854 feet |      |                           |

The total length of the drain will be 11,532 feet.

The retention pond (lake) located Block A is not to be considered part of the regulated drain. Only the inlet and outlet will be maintained as part of the regulated drain. The maintenance of the pond (lake) will be the responsibility of the Homeowners Association. The Board will however, retain jurisdiction for ensuring the storage volume for which the lake was designed will be retained. Thereby, allowing no fill or easement encroachments.

The subsurface drains (SSD) to be part of the regulated drain are those located under the curbs. Only the main SSD lines which are located within the Right of Way are to be maintained as regulated drain. Laterals for individual lots will not be considered part of the regulated drain.

I have reviewed the plans and believe the drain will benefit each lot equally. Therefore, I recommend each lot be assessed by the construction of this drain. I recommend a maintenance assessment of \$30.00 per lot, \$5.00 per acre for roadways, with a \$30.00 minimum. With this assessment the total annual assessment for this drain/ this section will be \$