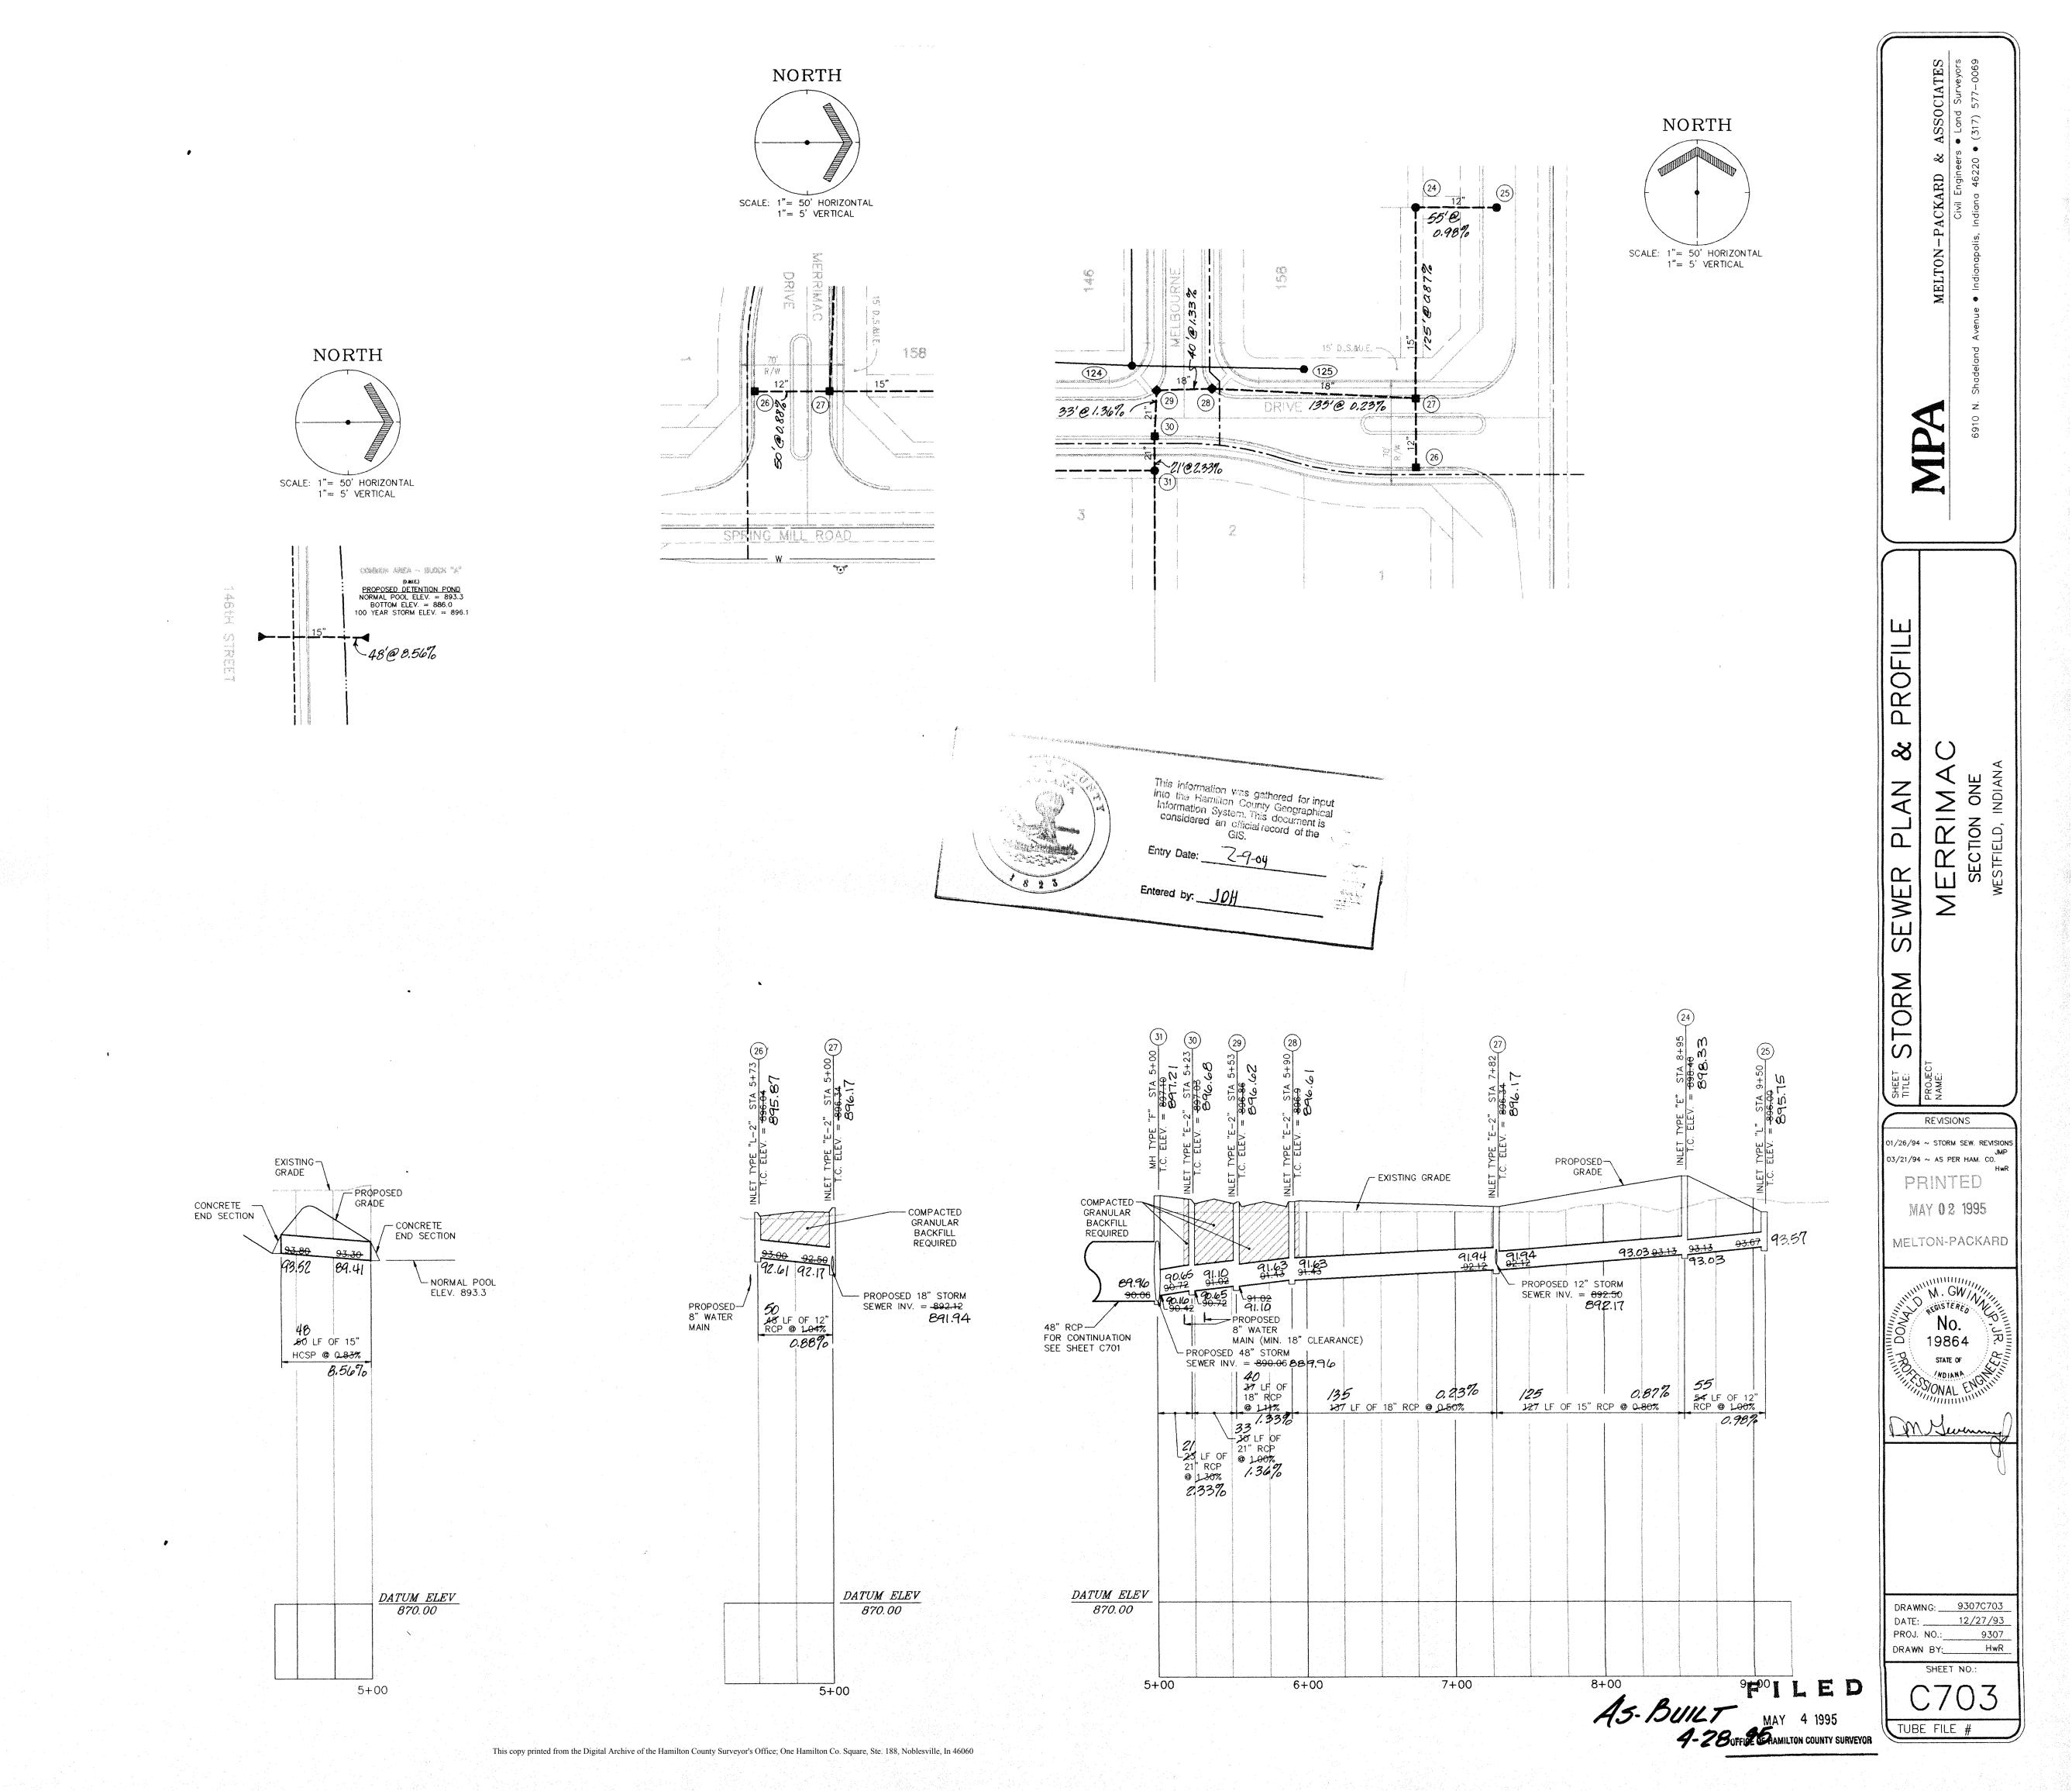

The drain will consist of the following:

|     |      |      |      |     |     | -        |      | 1095                      |
|-----|------|------|------|-----|-----|----------|------|---------------------------|
| 6"  | SSD  | 6113 | feet | 18" | RCP | 174 feet | 4811 | RCP <del>108</del> 5 feet |
| 12" | RCP  | 553  | feet | 21" | RCP | 958 feet |      |                           |
| 15" | RCP  | 1113 | feet | 24" | RCP | 612 feet |      |                           |
| 15" | HSCP | 60   | feet | 36" | RCP | 854 feet |      |                           |

The total length of the drain will be 11,532 feet.

The retention pond (lake) located Block A is not to be considered part of the regulated drain. Only the inlet and outlet will be maintained as part of the regulated drain. The maintenance of the pond (lake) will be the responsibility of the Homeowners Association. The Board will however, retain jurisdiction for ensuring the storage volume for which the lake was designed will be retained. Thereby, allowing no fill or easement encroachments.