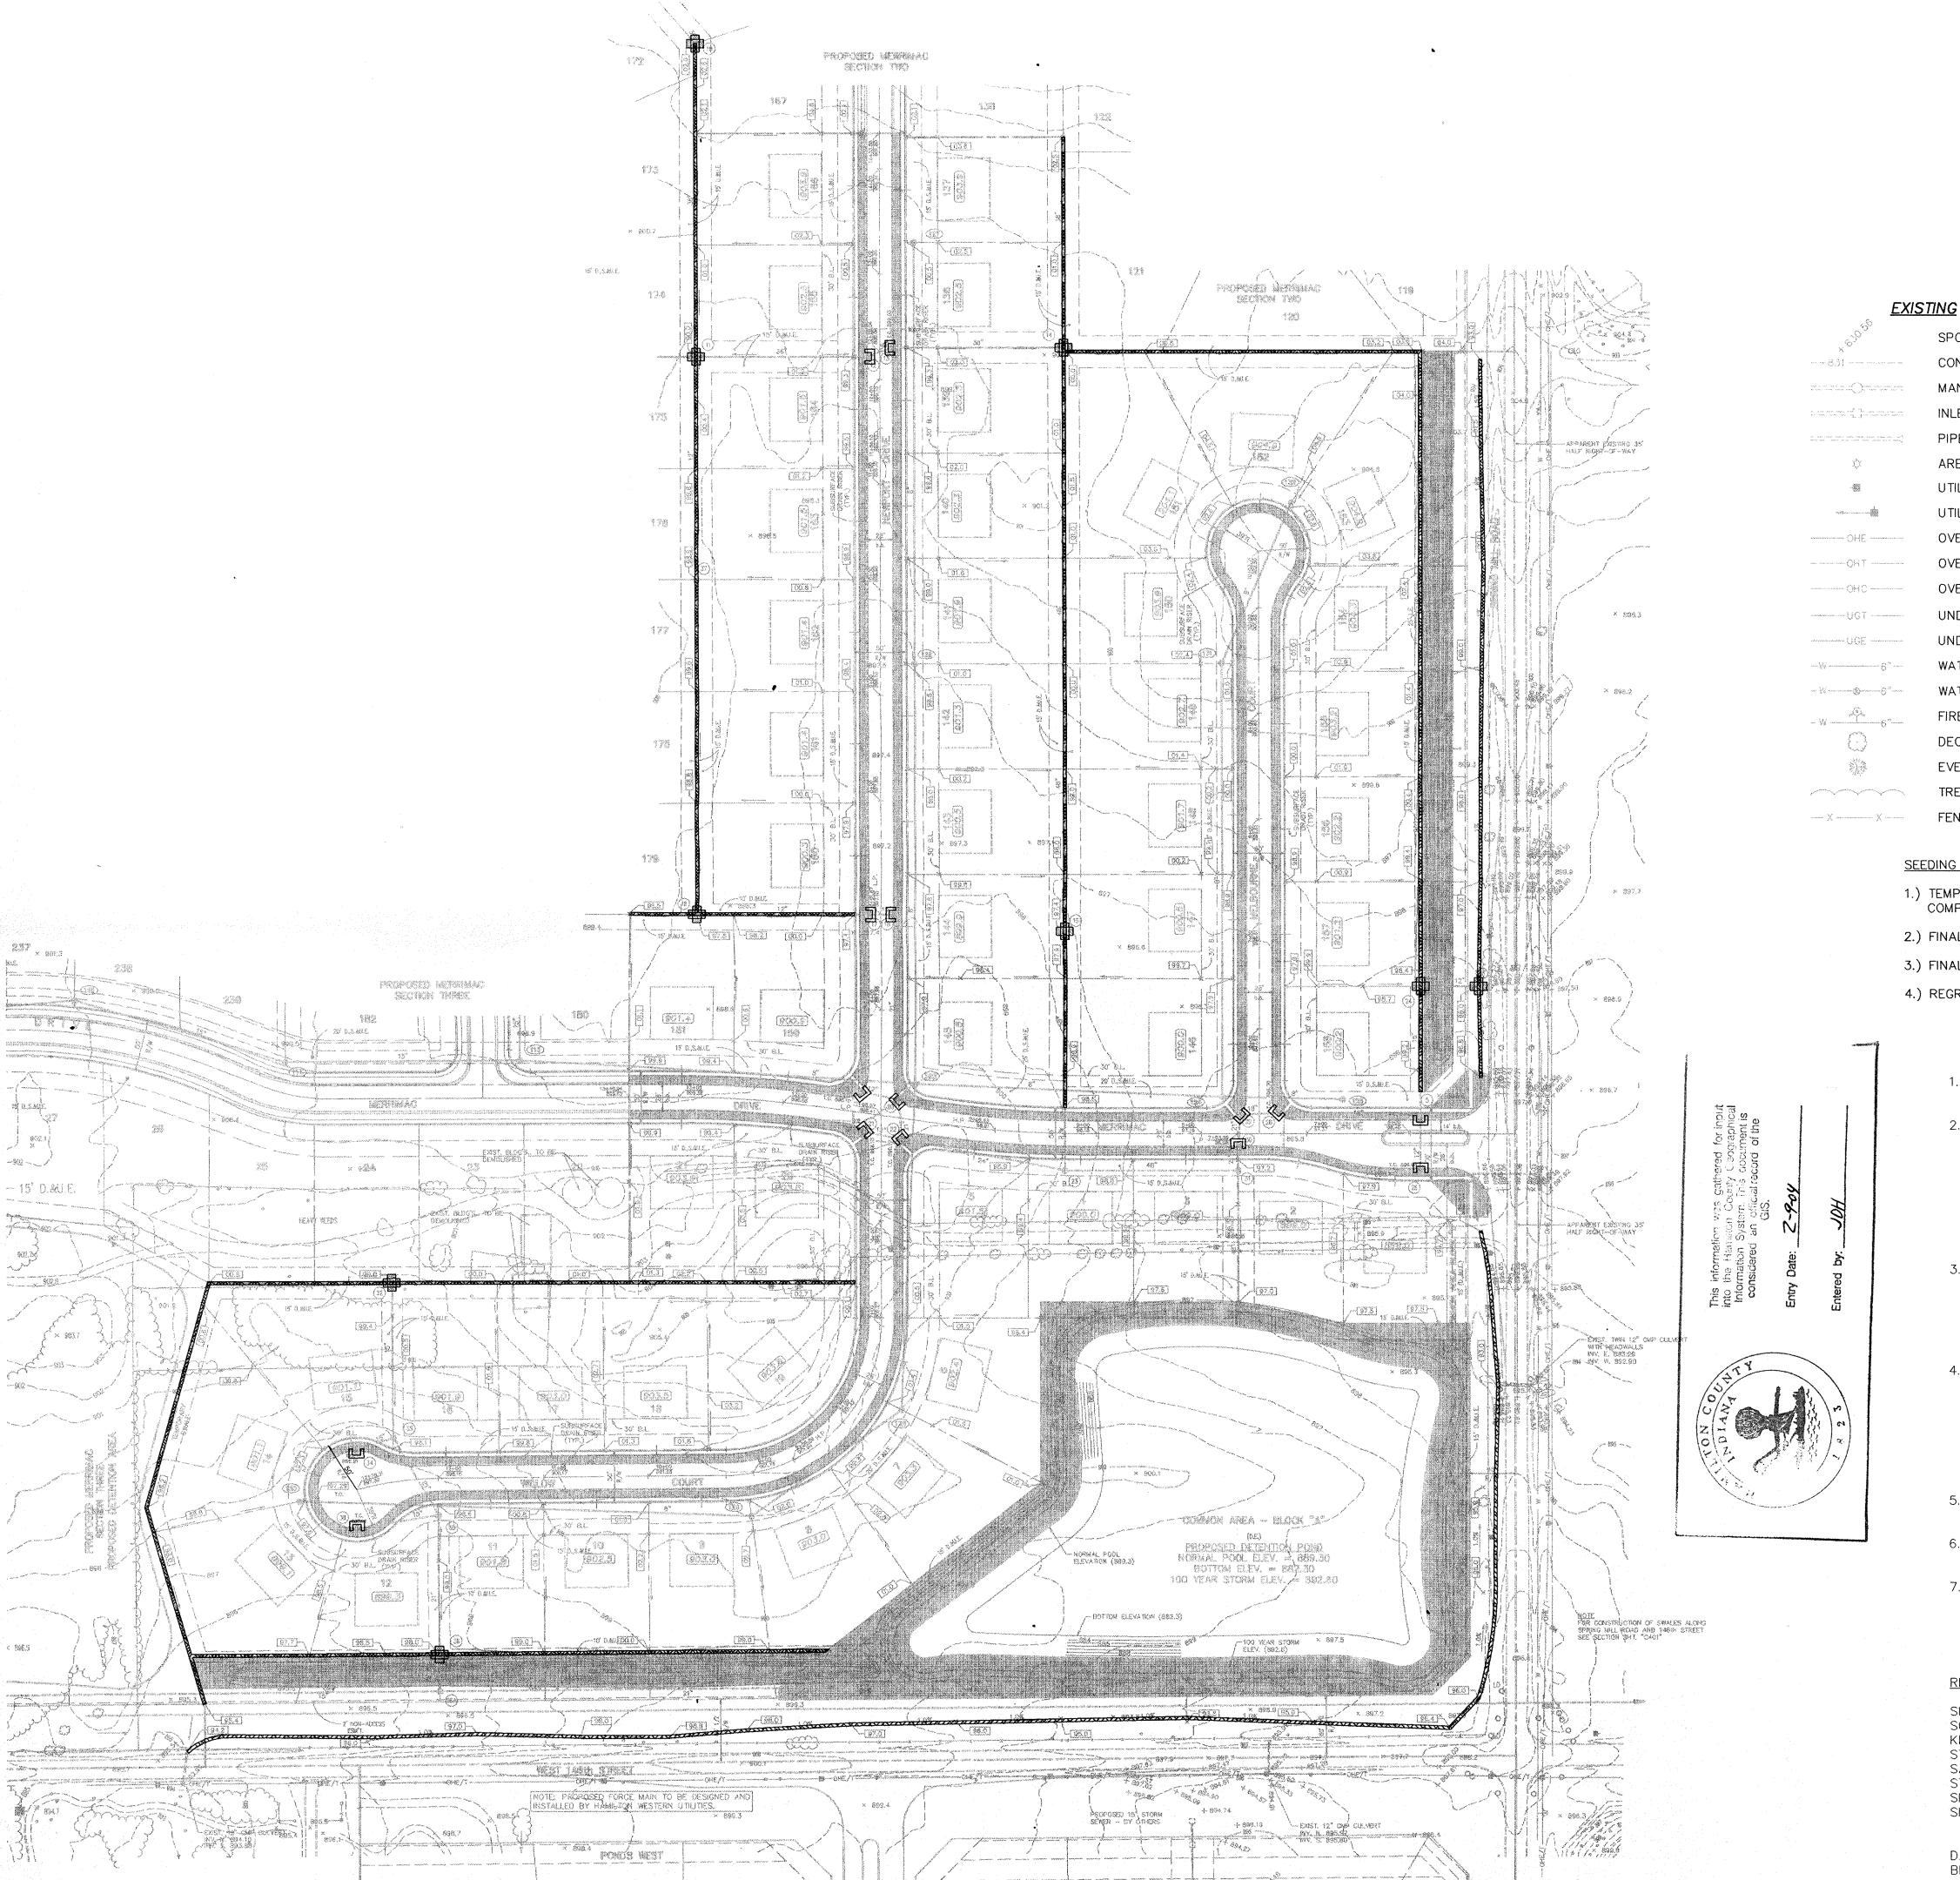

The drain will consist of the following:

|     |      |      |      |     |     | -        |      | 1095                      |
|-----|------|------|------|-----|-----|----------|------|---------------------------|
| 6"  | SSD  | 6113 | feet | 18" | RCP | 174 feet | 4811 | RCP <del>108</del> 5 feet |
| 12" | RCP  | 553  | feet | 21" | RCP | 958 feet |      |                           |
| 15" | RCP  | 1113 | feet | 24" | RCP | 612 feet |      |                           |
| 15" | HSCP | 60   | feet | 36" | RCP | 854 feet |      |                           |

The total length of the drain will be 11,532 feet.

The retention pond (lake) located Block A is not to be considered part of the regulated drain. Only the inlet and outlet will be maintained as part of the regulated drain. The maintenance of the pond (lake) will be the responsibility of the Homeowners Association. The Board will however, retain jurisdiction for ensuring the storage volume for which the lake was designed will be retained. Thereby, allowing no fill or easement encroachments.

The subsurface drains (SSD) to be part of the regulated drain are those located under the curbs. Only the main SSD lines which are located within the Right of Way are to be maintained as regulated drain. Laterals for individual lots will not be considered part of the regulated drain.