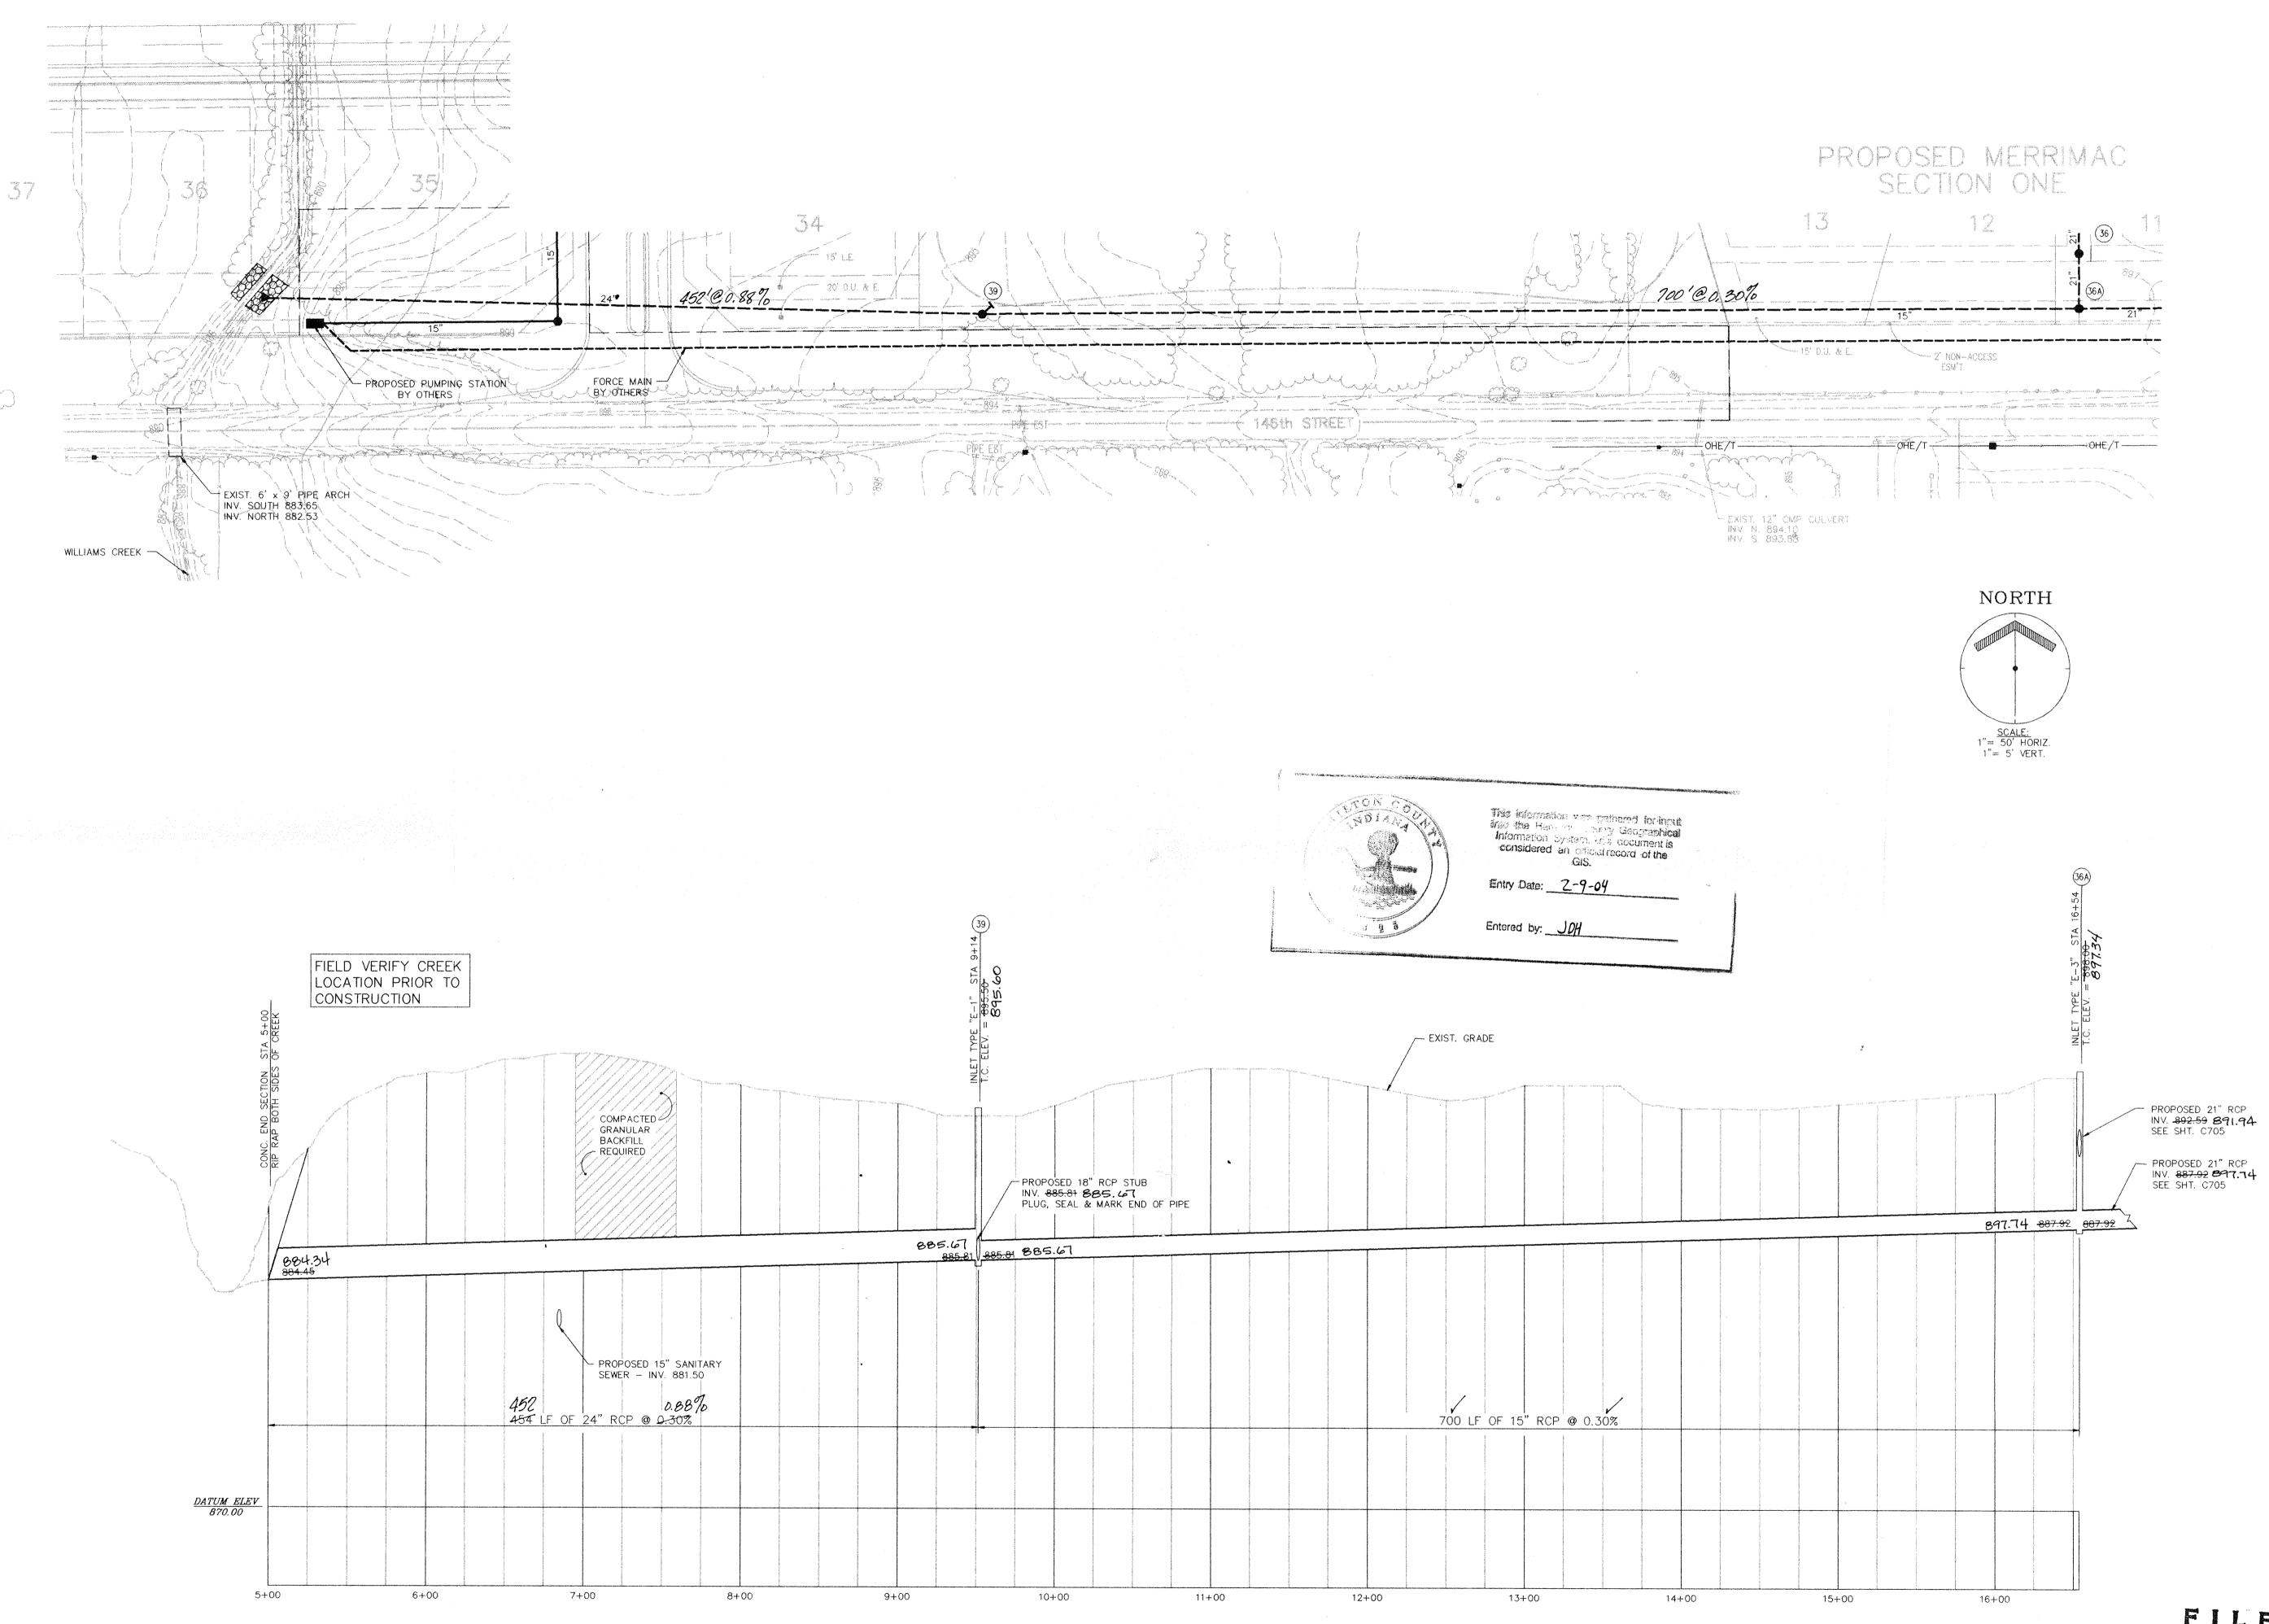

The drain will consist of the following:

|     |      |      |      |     |     | -        |      | 1095                      |
|-----|------|------|------|-----|-----|----------|------|---------------------------|
| 6"  | SSD  | 6113 | feet | 18" | RCP | 174 feet | 4811 | RCP <del>108</del> 5 feet |
| 12" | RCP  | 553  | feet | 21" | RCP | 958 feet |      |                           |
| 15" | RCP  | 1113 | feet | 24" | RCP | 612 feet |      |                           |
| 15" | HSCP | 60   | feet | 36" | RCP | 854 feet |      |                           |

The total length of the drain will be 11,532 feet.

The retention pond (lake) located Block A is not to be considered part of the regulated drain. Only the inlet and outlet will be maintained as part of the regulated drain. The maintenance of the pond (lake) will be the responsibility of the Homeowners Association. The Board will however, retain jurisdiction for ensuring the storage volume for which the lake was designed will be retained. Thereby, allowing no fill or easement encroachments.