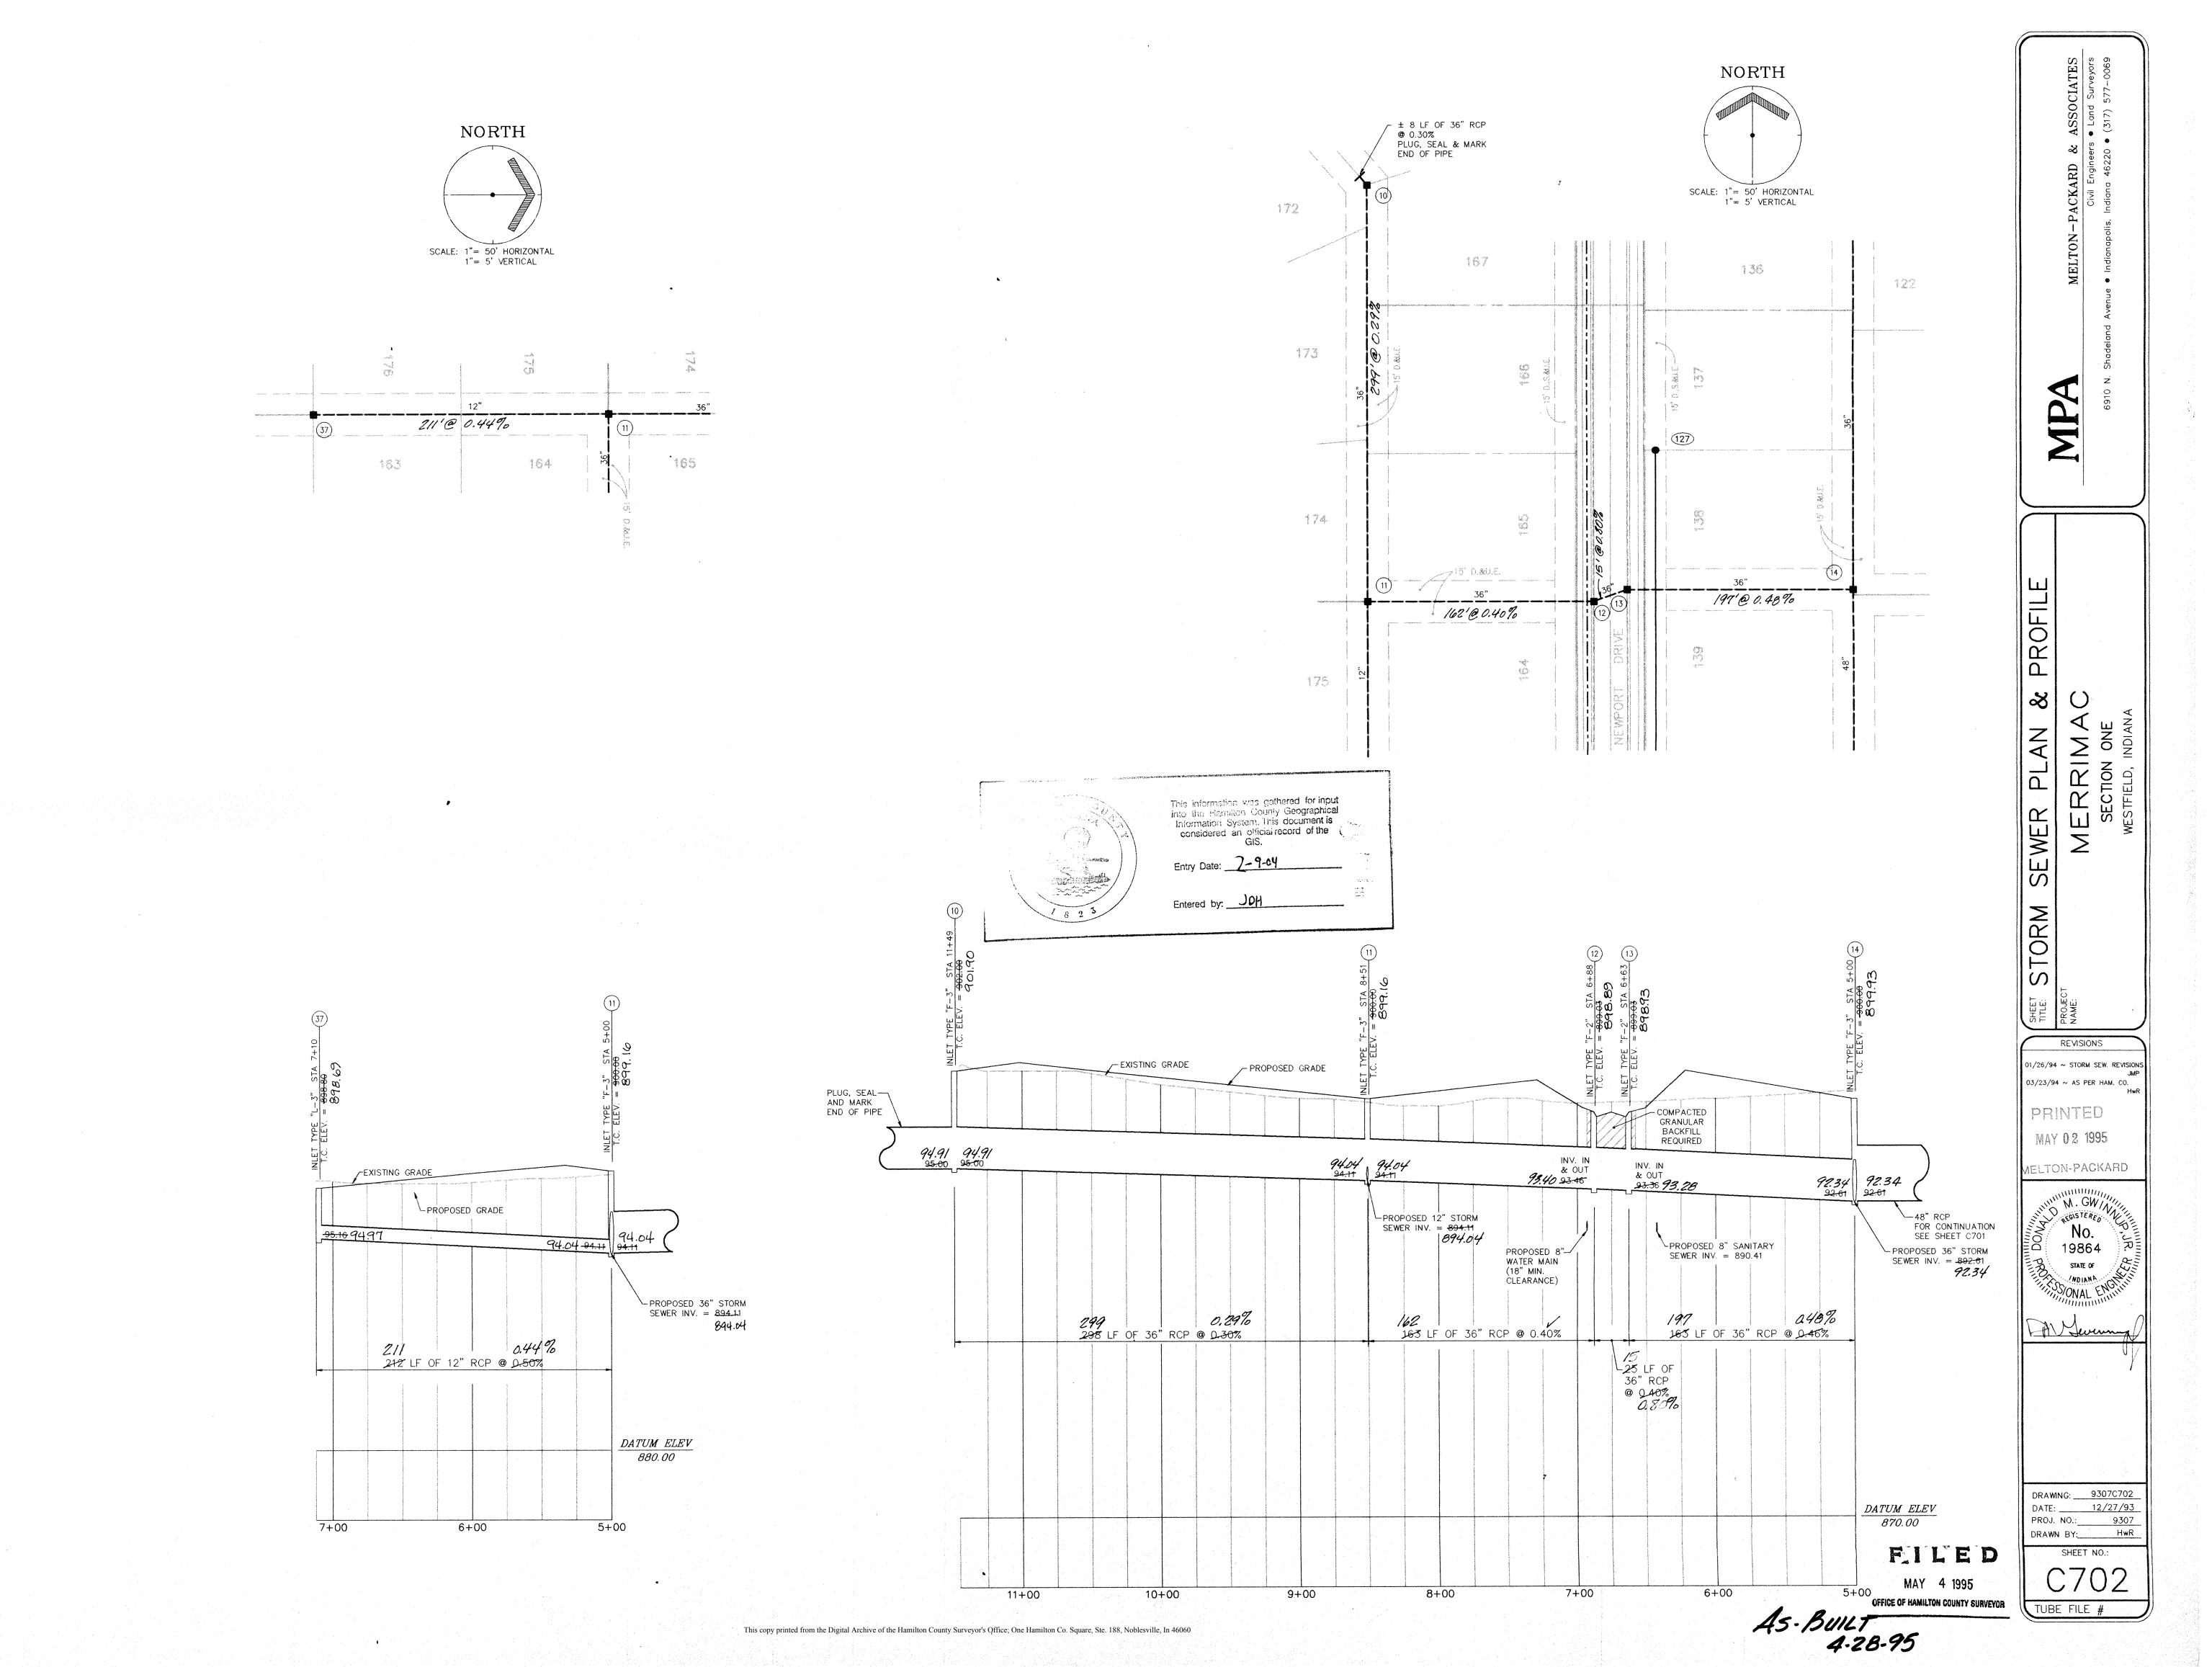

The drain will consist of the following:

|     |      |      |      |     |     | -        |      | 1095                      |
|-----|------|------|------|-----|-----|----------|------|---------------------------|
| 6"  | SSD  | 6113 | feet | 18" | RCP | 174 feet | 4811 | RCP <del>108</del> 5 feet |
| 12" | RCP  | 553  | feet | 21" | RCP | 958 feet |      |                           |
| 15" | RCP  | 1113 | feet | 24" | RCP | 612 feet |      |                           |
| 15" | HSCP | 60   | feet | 36" | RCP | 854 feet |      |                           |

The total length of the drain will be 11,532 feet.

The retention pond (lake) located Block A is not to be considered part of the regulated drain. Only the inlet and outlet will be maintained as part of the regulated drain. The maintenance of the pond (lake) will be the responsibility of the Homeowners Association. The Board will however, retain jurisdiction for ensuring the storage volume for which the lake was designed will be retained. Thereby, allowing no fill or easement encroachments.