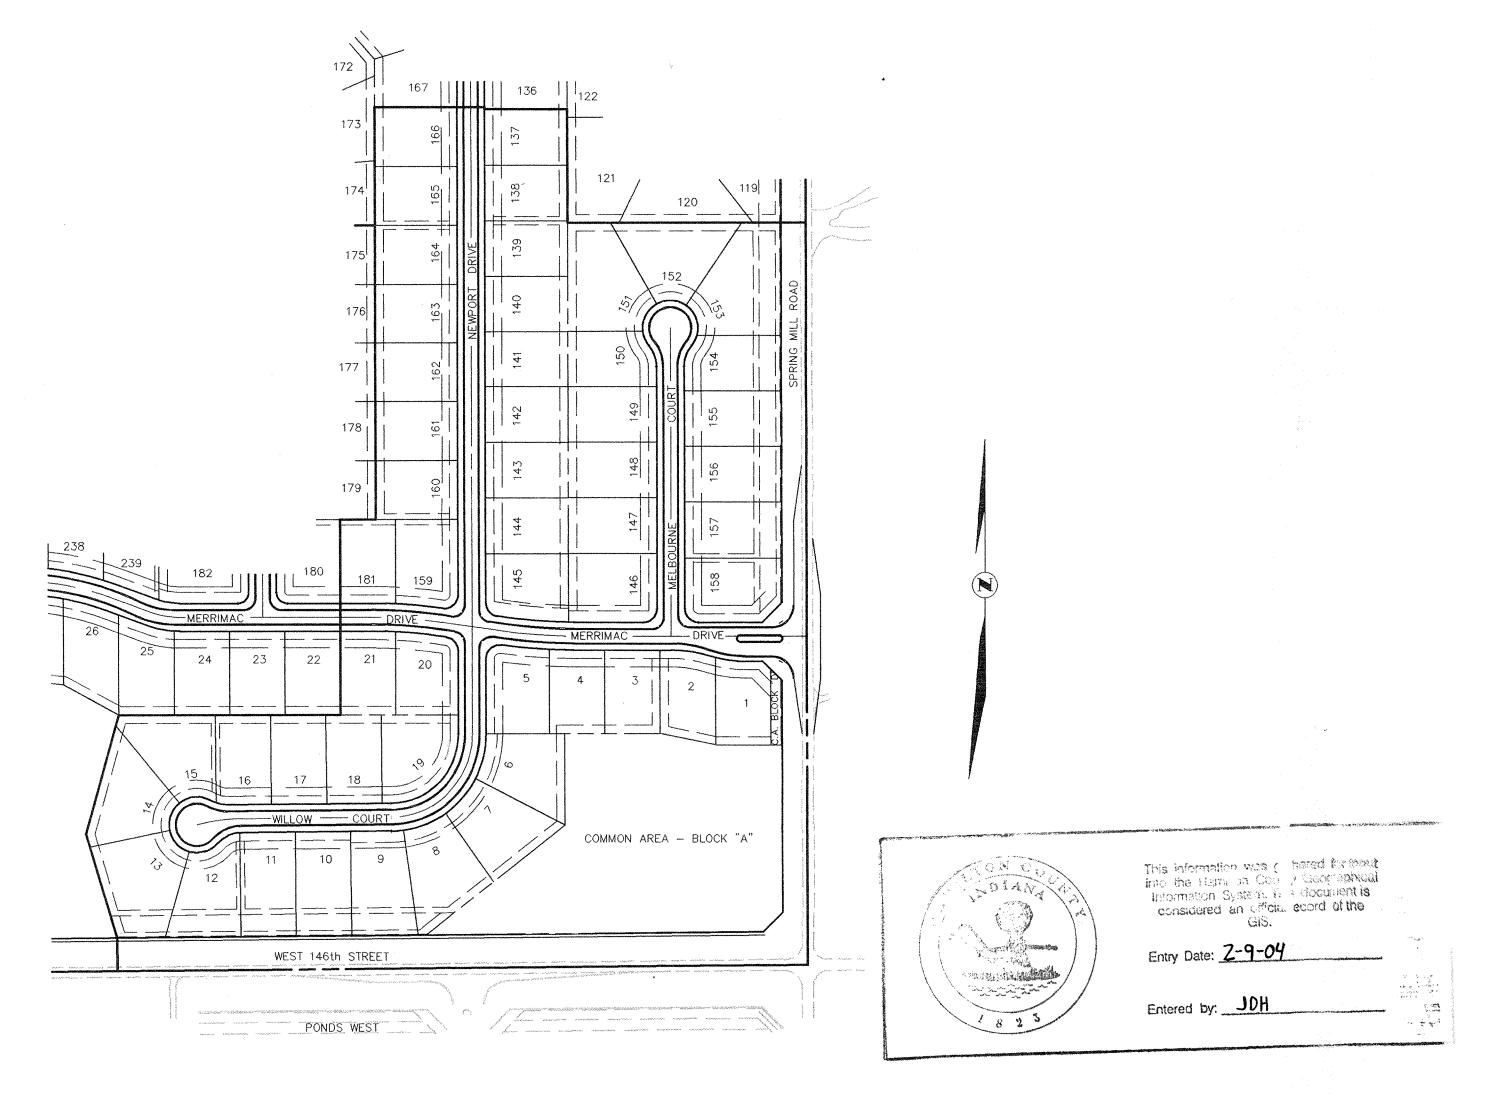

The total length of the drain will be 11,532 feet.

The retention pond (lake) located Block A is not to be considered part of the regulated drain. Only the inlet and outlet will be maintained as part of the regulated drain. The maintenance of the pond (lake) will be the responsibility of the Homeowners Association. The Board will however, retain jurisdiction for ensuring the storage volume for which the lake was designed will be retained. Thereby, allowing no fill or easement encroachments.

The subsurface drains (SSD) to be part of the regulated drain are those located under the curbs. Only the main SSD lines which are located within the Right of Way are to be maintained as regulated drain. Laterals for individual lots will not be considered part of the regulated drain.

I recommend that upon approval of the above proposed drain that the Board also approve the attached non-enforcement request. This request is for the reduction of the regulated drain easement to those easement widths as shown on the secondary plat for Merrimac Section 1 as recorded in the office of the Hamilton County Recorder.