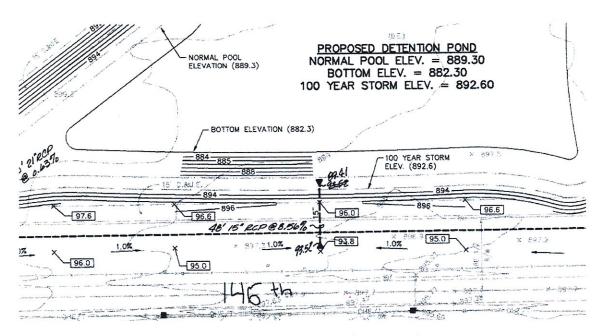

The total length of the drain will be 11,532 feet.

The retention pond (lake) located Block A is not to be considered part of the regulated drain. Only the inlet and outlet will be maintained as part of the regulated drain. The maintenance of the pond (lake) will be the responsibility of the Homeowners Association. The Board will however, retain jurisdiction for ensuring the storage volume for which the lake was designed will be retained. Thereby, allowing no fill or easement encroachments.