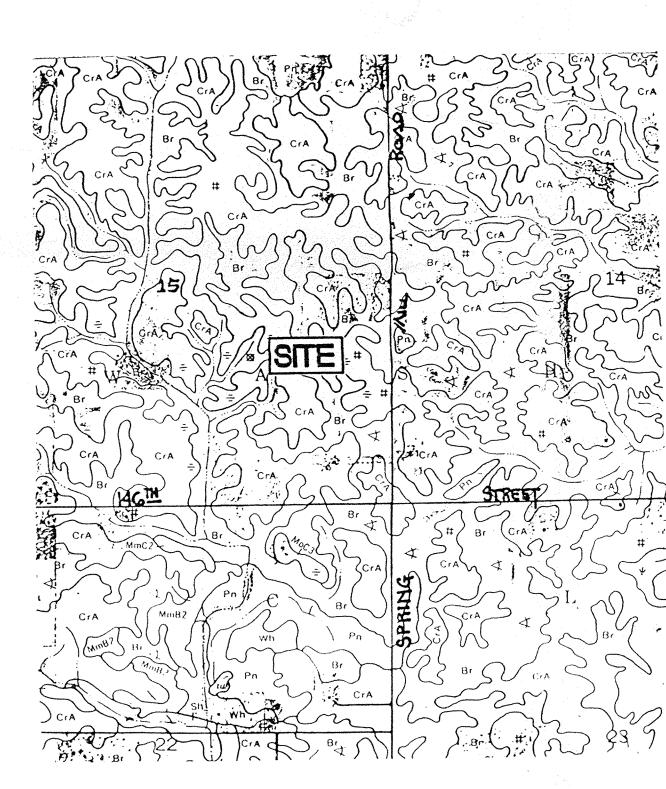

The total length of the drain will be 11,532 feet.

The retention pond (lake) located Block A is not to be considered part of the regulated drain. Only the inlet and outlet will be maintained as part of the regulated drain. The maintenance of the pond (lake) will be the responsibility of the Homeowners Association. The Board will however, retain jurisdiction for ensuring the storage volume for which the lake was designed will be retained. Thereby, allowing no fill or easement encroachments.

The subsurface drains (SSD) to be part of the regulated drain are those located under the curbs. Only the main SSD lines which are located within the Right of Way are to be maintained as regulated drain. Laterals for individual lots will not be considered part of the regulated drain.