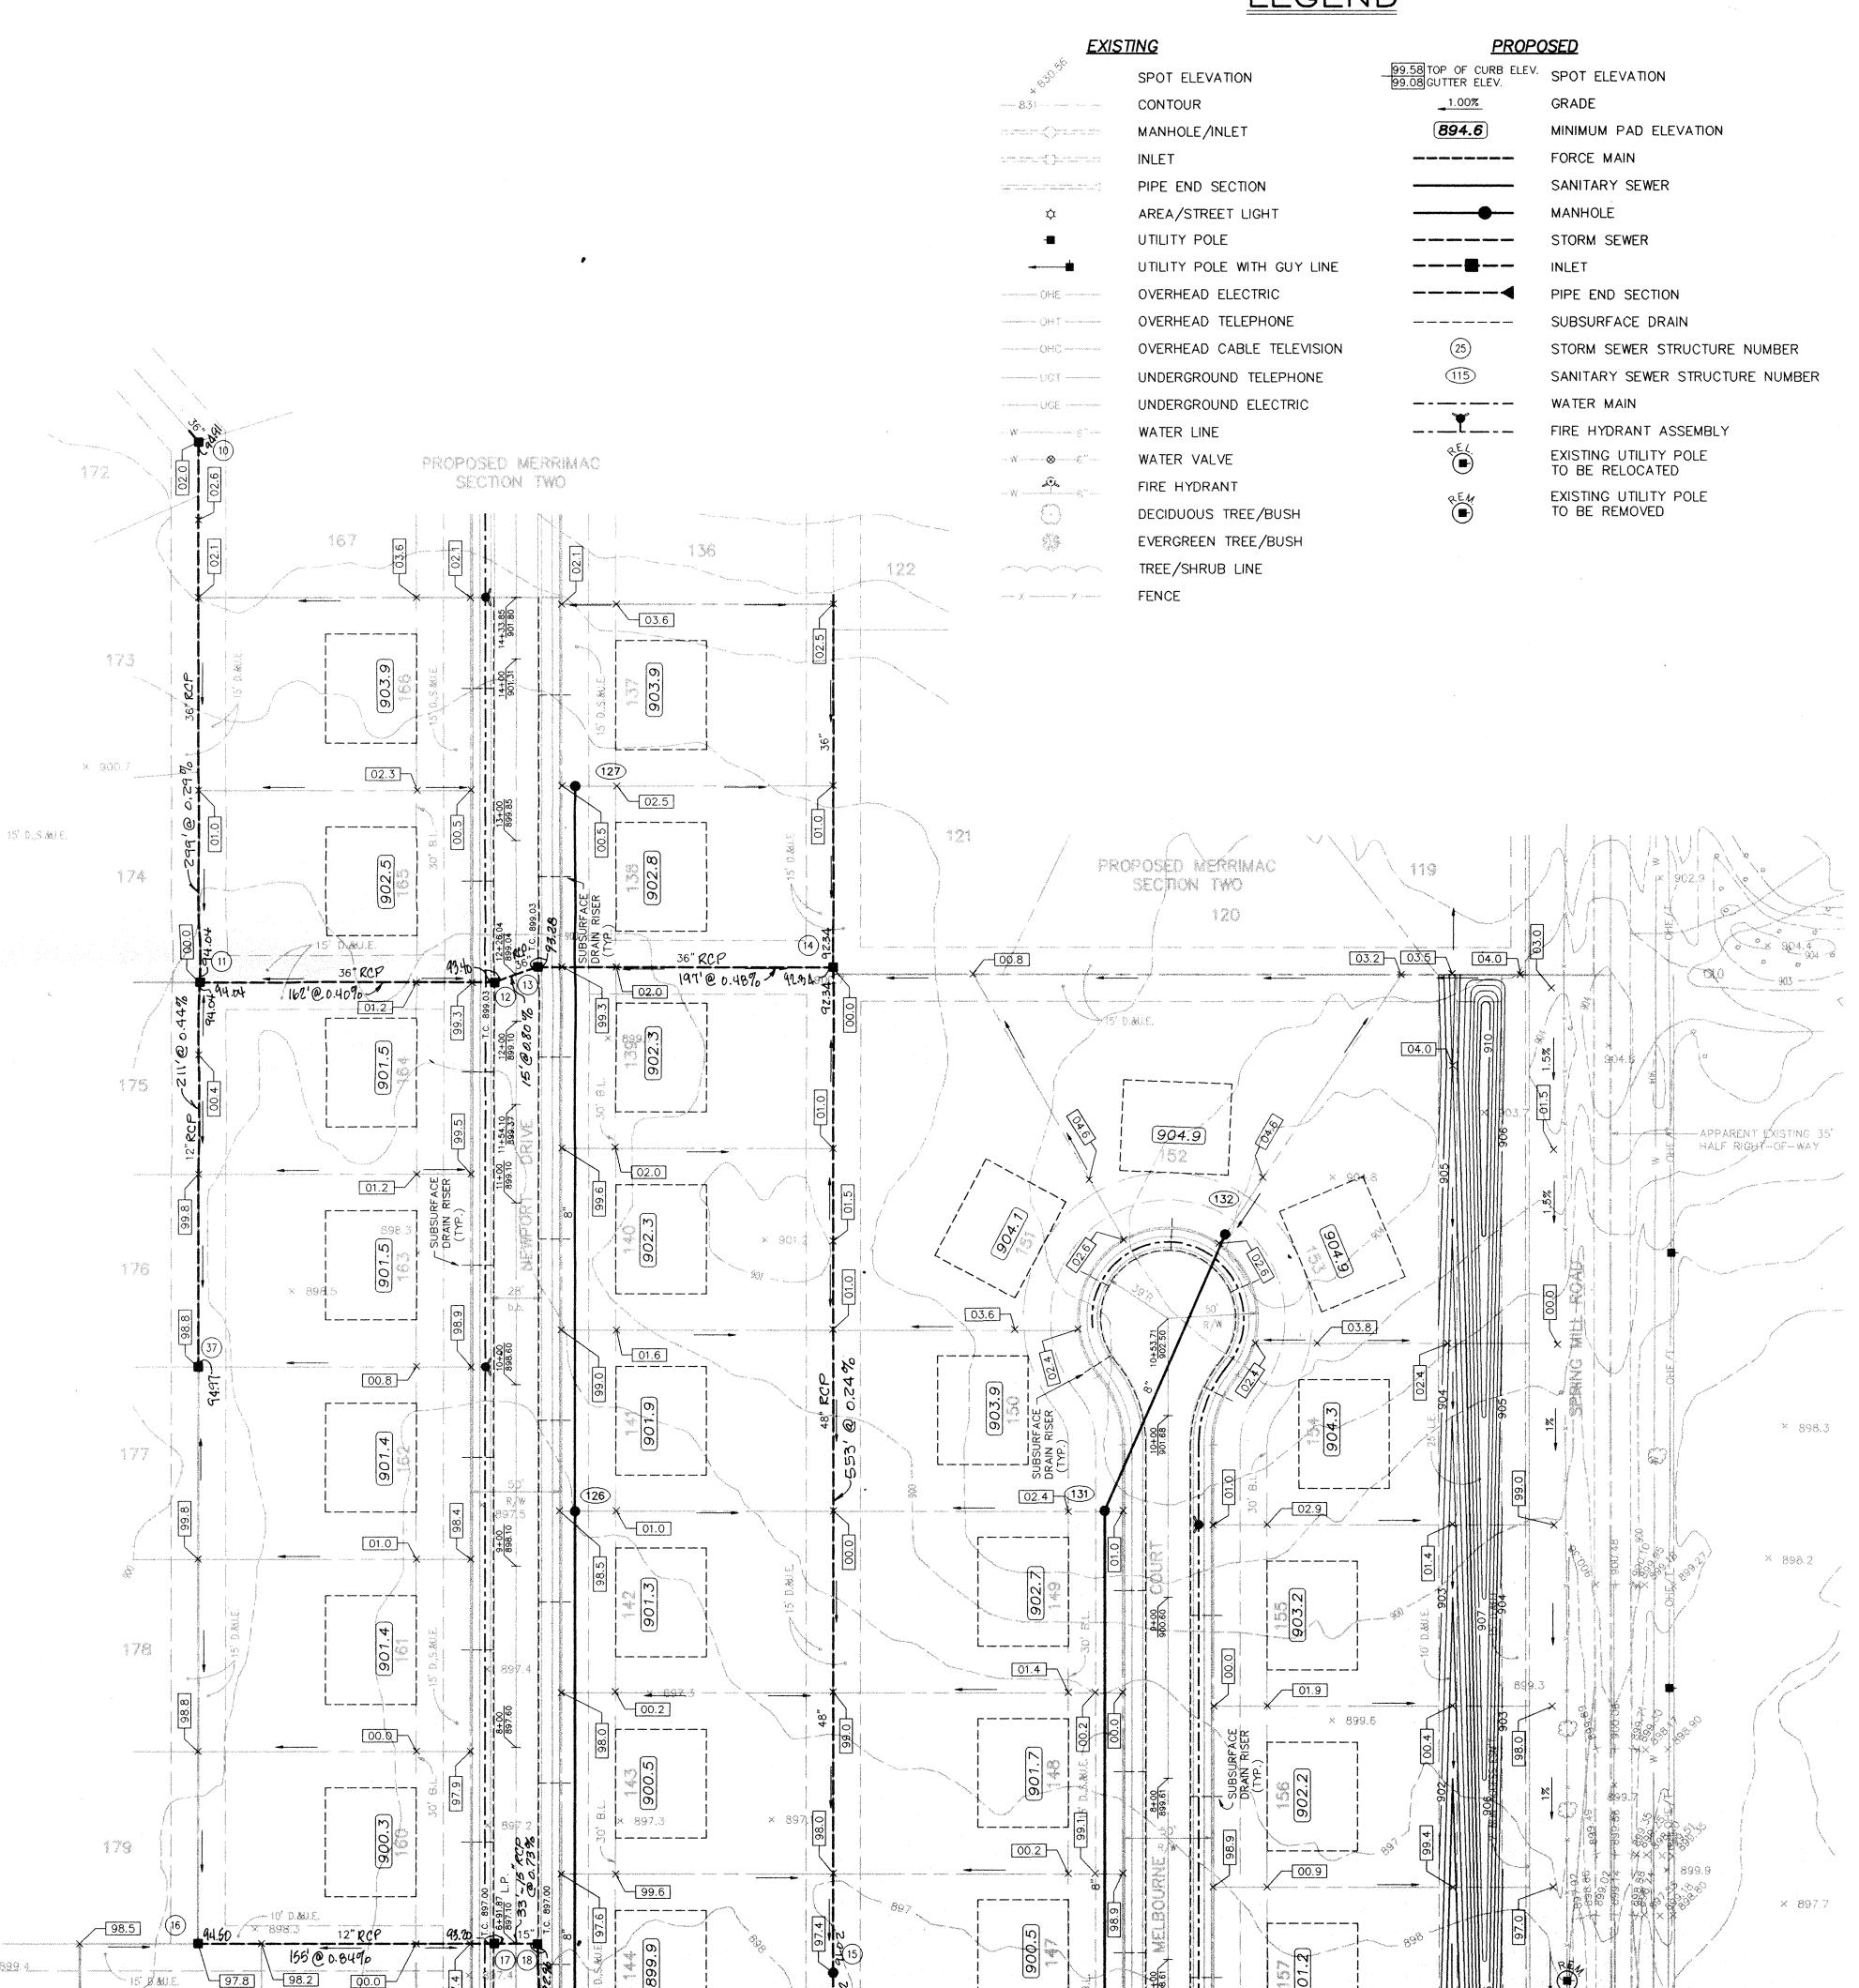

The drain will consist of the following:

|     |      |      |      |     |     | -        |      | 1095                      |
|-----|------|------|------|-----|-----|----------|------|---------------------------|
| 6"  | SSD  | 6113 | feet | 18" | RCP | 174 feet | 4811 | RCP <del>108</del> 5 feet |
| 12" | RCP  | 553  | feet | 21" | RCP | 958 feet |      |                           |
| 15" | RCP  | 1113 | feet | 24" | RCP | 612 feet |      |                           |
| 15" | HSCP | 60   | feet | 36" | RCP | 854 feet |      |                           |

The subsurface drains (SSD) to be part of the regulated drain are those located under the curbs. Only the main SSD lines which are located within the Right of Way are to be maintained as regulated drain. Laterals for individual lots will not be considered part of the regulated drain.