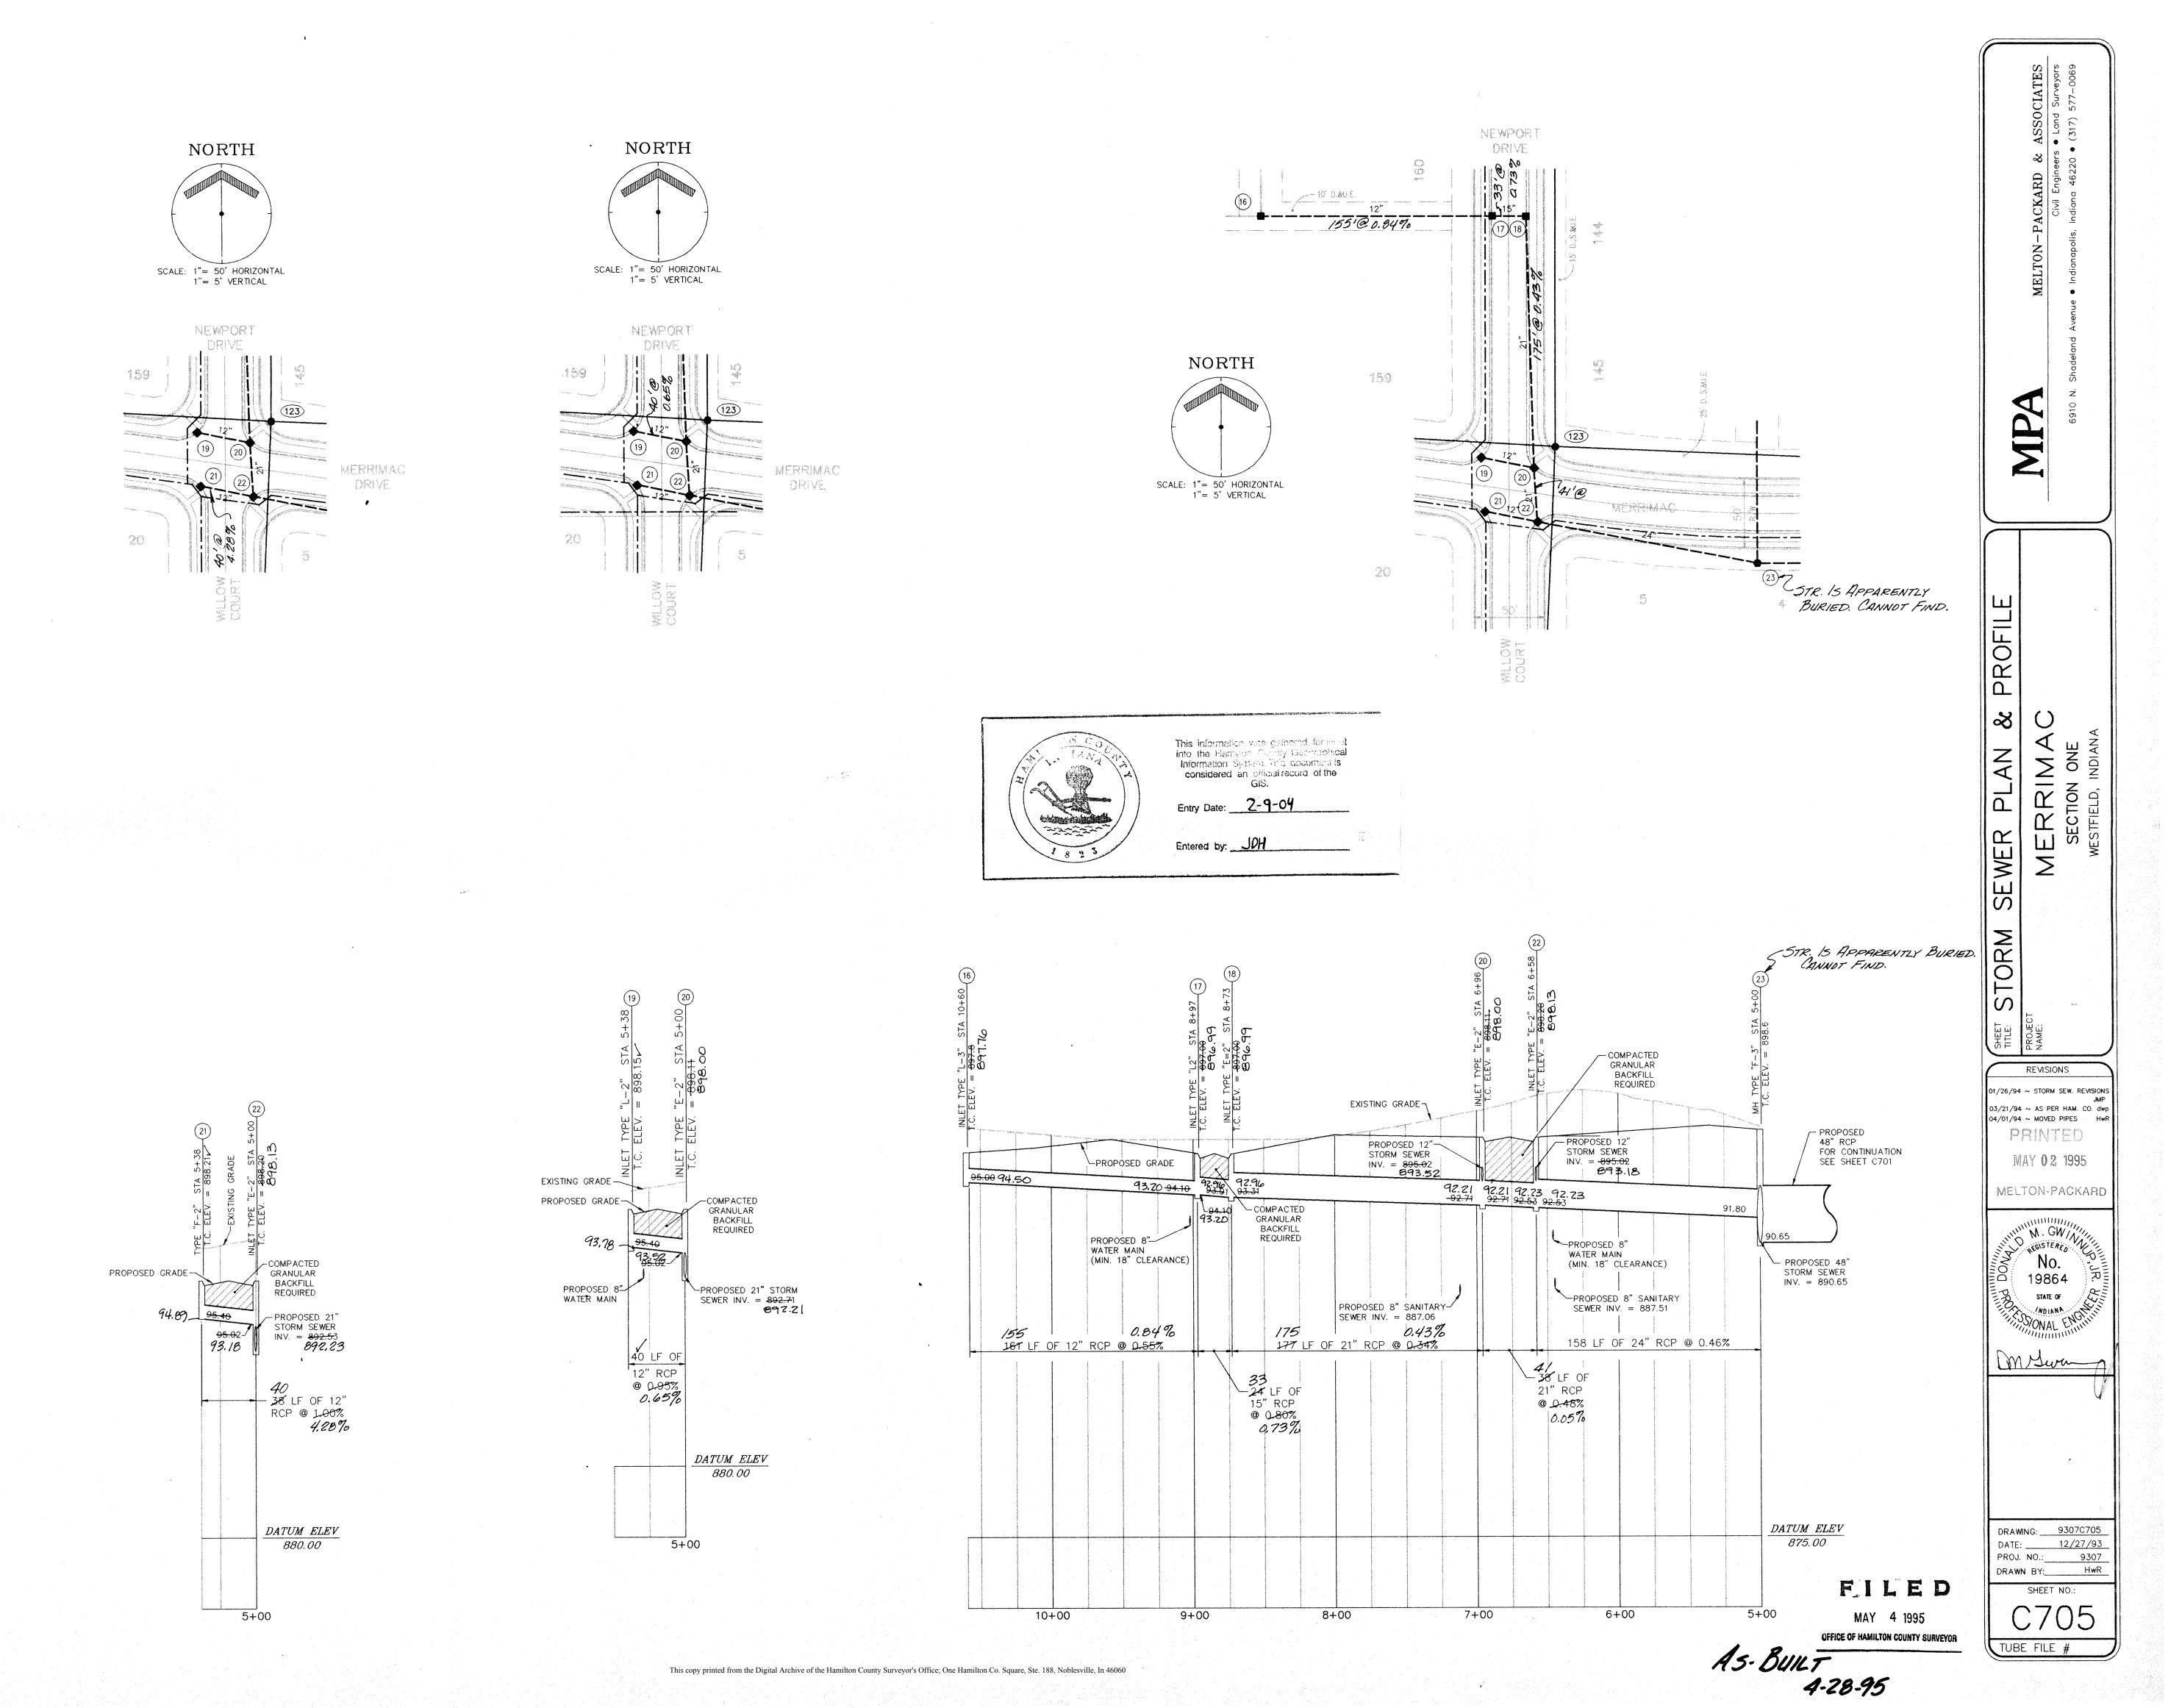

The drain will consist of the following:

|     |      |      |      |     |     | -        |      | 1095                      |
|-----|------|------|------|-----|-----|----------|------|---------------------------|
| 6"  | SSD  | 6113 | feet | 18" | RCP | 174 feet | 4811 | RCP <del>108</del> 5 feet |
| 12" | RCP  | 553  | feet | 21" | RCP | 958 feet |      |                           |
| 15" | RCP  | 1113 | feet | 24" | RCP | 612 feet |      |                           |
| 15" | HSCP | 60   | feet | 36" | RCP | 854 feet |      |                           |

The total length of the drain will be 11,532 feet.

The retention pond (lake) located Block A is not to be considered part of the regulated drain. Only the inlet and outlet will be maintained as part of the regulated drain. The maintenance of the pond (lake) will be the responsibility of the Homeowners Association. The Board will however, retain jurisdiction for ensuring the storage volume for which the lake was designed will be retained. Thereby, allowing no fill or easement encroachments.

The subsurface drains (SSD) to be part of the regulated drain are those located under the curbs. Only the main SSD lines which are located within the Right of Way are to be maintained as regulated drain. Laterals for individual lots will not be considered part of the regulated drain.