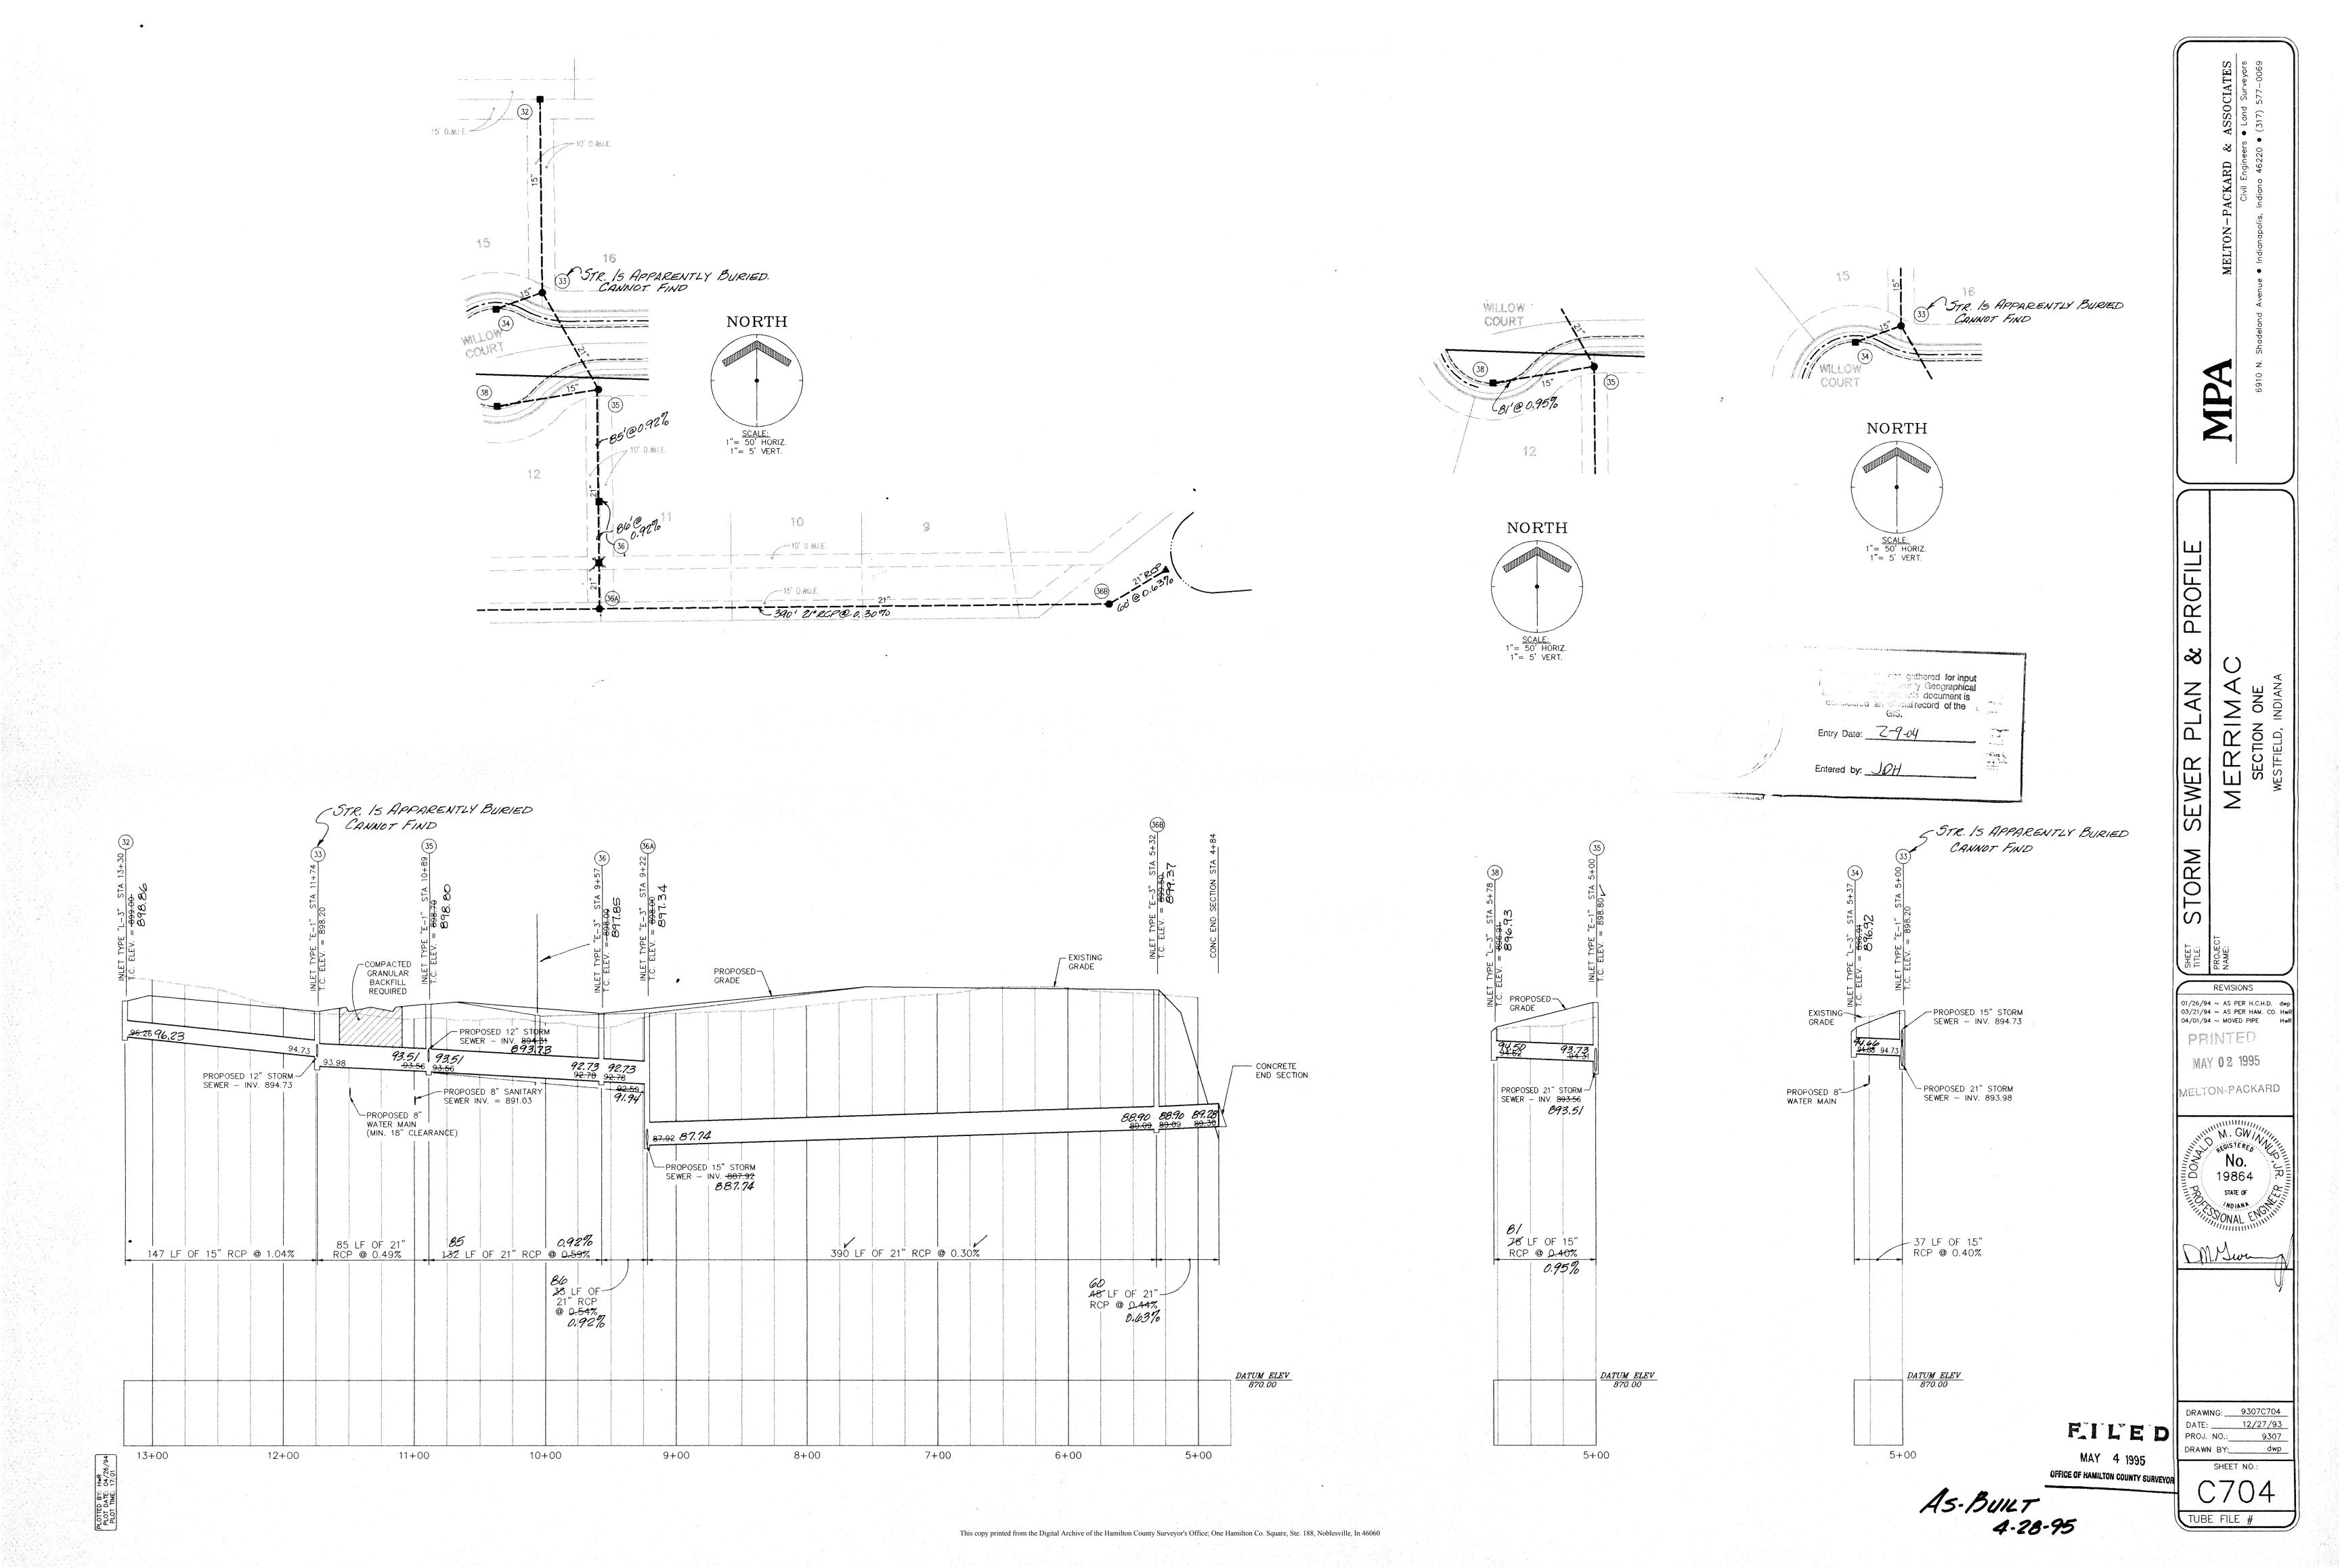

The drain will consist of the following:

|     |      |      |      |     |     | -        |      | 1095                      |
|-----|------|------|------|-----|-----|----------|------|---------------------------|
| 6"  | SSD  | 6113 | feet | 18" | RCP | 174 feet | 4811 | RCP <del>108</del> 5 feet |
| 12" | RCP  | 553  | feet | 21" | RCP | 958 feet |      |                           |
| 15" | RCP  | 1113 | feet | 24" | RCP | 612 feet |      |                           |
| 15" | HSCP | 60   | feet | 36" | RCP | 854 feet |      |                           |

The total length of the drain will be 11,532 feet.

The retention pond (lake) located Block A is not to be considered part of the regulated drain. Only the inlet and outlet will be maintained as part of the regulated drain. The maintenance of the pond (lake) will be the responsibility of the Homeowners Association. The Board will however, retain jurisdiction for ensuring the storage volume for which the lake was designed will be retained. Thereby, allowing no fill or easement encroachments.

The subsurface drains (SSD) to be part of the regulated drain are those located under the curbs. Only the main SSD lines which are located within the Right of Way are to be maintained as regulated drain. Laterals for individual lots will not be considered part of the regulated drain.