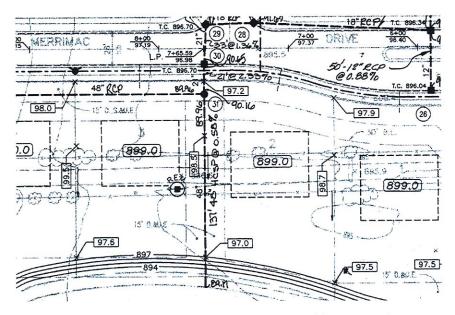

The drain will consist of the following:

|     |      |      |      |     |     | -        |      | 1095                      |
|-----|------|------|------|-----|-----|----------|------|---------------------------|
| 6"  | SSD  | 6113 | feet | 18" | RCP | 174 feet | 4811 | RCP <del>108</del> 5 feet |
| 12" | RCP  | 553  | feet | 21" | RCP | 958 feet |      |                           |
| 15" | RCP  | 1113 | feet | 24" | RCP | 612 feet |      |                           |
| 15" | HSCP | 60   | feet | 36" | RCP | 854 feet |      |                           |

The total length of the drain will be 11,532 feet.

The retention pond (lake) located Block A is not to be considered part of the regulated drain. Only the inlet and outlet will be maintained as part of the regulated drain. The maintenance of the pond (lake) will be the responsibility of the Homeowners Association. The Board will however, retain jurisdiction for ensuring the storage volume for which the lake was designed will be retained. Thereby, allowing no fill or easement encroachments.

The subsurface drains (SSD) to be part of the regulated drain are those located under the curbs. Only the main SSD lines which are located within the Right of Way are to be maintained as regulated drain. Laterals for individual lots will not be considered part of the regulated drain.